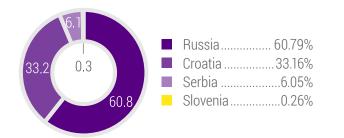

#### Income from sales by technology

| Injection moulding + Blow moulding . 65% |
|------------------------------------------|
| Painting 14%                             |
| Thermoforming + Non-woven textile. 12%   |
| Extrusion                                |

#### Income from sales by market

AD PLASTIK GROUP • SUSTAINABILITY REPORT 2016