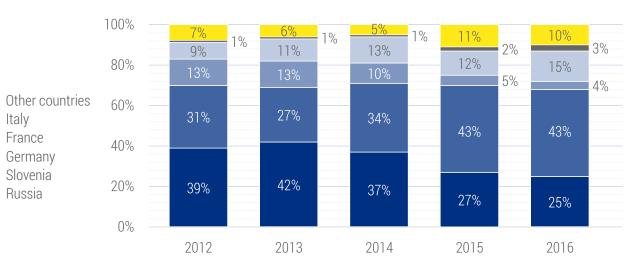

# Overview of the market and customers (continued)

|                                                      | Europa + Serbia                                                                     |
|------------------------------------------------------|-------------------------------------------------------------------------------------|
| Customer                                             | Sales market                                                                        |
| FCA                                                  | Serbia, Italy, Poland                                                               |
| Ford                                                 | Spain, Germany, Romania, Russia                                                     |
| Grupo Antolin                                        | Slovenia                                                                            |
| Hella                                                | Slovenia                                                                            |
| PSA                                                  | France, Spain, Czech Republic, Slova-<br>kia, Argentina, Brazil, China, Russia      |
| Reydel                                               | Slovenia, France                                                                    |
| RSA                                                  | Slovenia, France                                                                    |
| VW                                                   | Germany                                                                             |
| Webasto                                              | Germany, Slovakia                                                                   |
|                                                      |                                                                                     |
|                                                      | Euro APS, JV Romania                                                                |
| Customer                                             | Euro APS, JV Romania     Sales market                                               |
| Customer<br>Dacia                                    |                                                                                     |
|                                                      | Sales market                                                                        |
|                                                      | Sales market<br>Romania                                                             |
| Dacia                                                | Sales market<br>Romania<br>Russia                                                   |
| Dacia<br>AvtoVaz                                     | Sales market Romania Russia Russia                                                  |
| Dacia<br>AvtoVaz<br>Ford                             | Sales market<br>Romania<br>Russia<br>Russia<br>Russia                               |
| Dacia<br>AvtoVaz<br>Ford<br>GM-VAZ                   | Sales market<br>Romania<br>Russia<br>Russia<br>Russia                               |
| Dacia<br>AvtoVaz<br>Ford<br>GM-VAZ<br>Nissan         | Sales market<br>Romania<br>Russia<br>Russia<br>Russia<br>Russia<br>Russia           |
| Dacia<br>AvtoVaz<br>Ford<br>GM-VAZ<br>Nissan<br>PCMA | Sales market<br>Romania<br>Russia<br>Russia<br>Russia<br>Russia<br>Russia<br>Russia |

Italv

Russia

France

Germany Slovenia

D

As in previous years, AD Plastik Group's plants in Croatia and Serbia sell their products mainly on the EU and Serbian markets, but also on new markets such as Mexico, Brazil and the United States. Russian companies from the AD Plastik Group sell their production assortment mostly on the market of the Russian Federation.