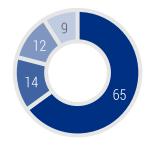

#### Income from sales by technology

| Injection moulding + Blow moulding . 65% |
|------------------------------------------|
| Painting 14%                             |
| Thermoforming + Non-woven textile. 12%   |
| Extrusion                                |