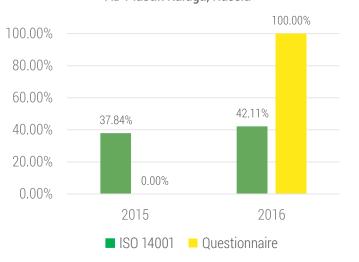

s of the Questionnaire on the Compliance with the Quality Management System ISO 9001 or ISO TS 16949, Environmental Management System ISO 14001 and Corporate Social Responsibility Guidelines. In 2016, all new suppliers and all existing suppliers at the AD Plastik Group level were assessed. The results show a growing trend in the number of suppliers who have the ISO14001 certificate at the Solin plant, so that more than 74% of the total assessed suppliers comply with ISO 14001.

The results of the assessment of suppliers at other sites also show a growth, but further improvement is still needed, especially at the sites in Russia.



Proportion of suppliers checked according to the environmental impact criteria and those who possess an ISO 14001 certificate



### AD Plastik Kaluga, Russia



#### ADP, Mladenovac, Serbia







The trend of the number of employees of the AD Plastik Group is the indicator of keeping a stable number of employees over the last two years. The number of new employees in the company, their age, gender, and region indicate the ability to attract employees of different qualifications, but also demonstrate the optimised use of available workforce and talent in different regions.



### Employment

The trend of the number of employees of the AD Plastik Group is the indicator of keeping a stable number of employees over the last two years. The number of new employees in the company, their age, gender, and region indicate the ability to attract employees of different qualifications, but also demonstrate the optimised use of available workforce and talent