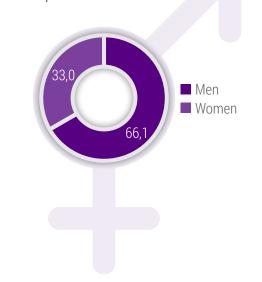

In addition to improving the financial reporting methods, in the reporting period we have continued the practice to regularly inform our stakeholders about quarterly reports and held meetings and presentations intended for the financial public that provided more detailed indicators and information by introducing new indicators and information.