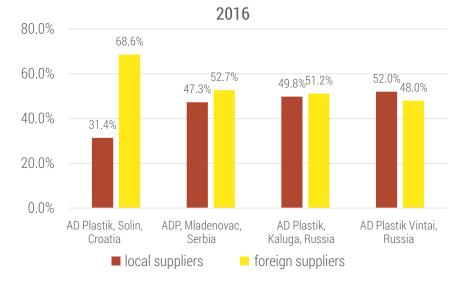

#### Types of consultations and frequency

- Supplier evaluation (monthly)
- Quality criteria evaluation (monthly)
- Visits (where necessary)
- Sustainability Report (annually)

Supplier performance monitoring is carried out regularly, in accordance with the prescribed procedures and questionnaires. In the reporting period, monthly supplier evaluation was introduced, and the continuous cooperation and consultancy with the suppliers continued for the purpose of improving their business system, and meeting the required standards of the car industry. Suppliers and partners are important stakeholders of the AD Plastik Group, who can significantly affect the company's business. Contracting commercial and other business relations with suppliers and managing their quality, play a significant role in achieving the company's annual and medium-term goals. Business is largely dependent on suppliers because offering customers a greater level of product and service quality in order to reduce costs and strengthen the positive impact on both the environment and the society as a whole is achieved through our mutual cooperation.