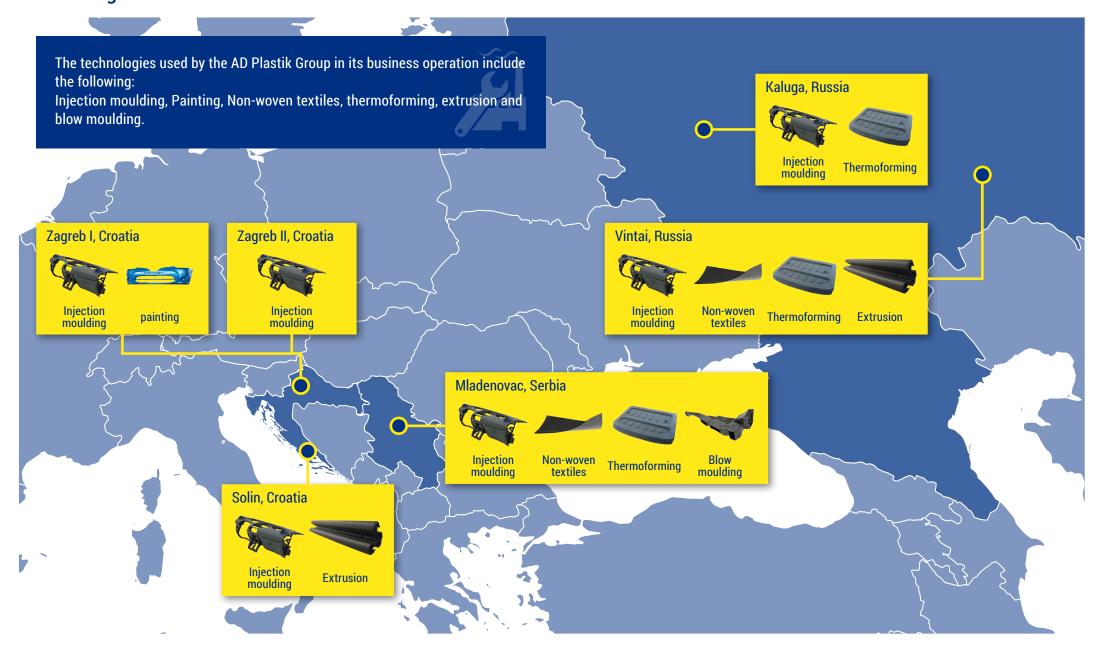

#### What we do?

• one of the leading companies in the development and manufacture of car components in Eastern Europe

Where we are ?

• headquarters in Solin, Croatia

The AD Plastik Group is the leading company for the development and manufacture of car interior and exterior components in Croatia, and one of the leading ones in Eastern Europe. It is a multinational company with more than thirty years of experience in the world of automotive industry, with seven manufacturing sites in four countries.

The AD Plastik Group runs three factories in Croatia, namely one in Solin and two in Zagreb, where it employs over 1,200 persons in total. Our factory in Serbia employs approximately 200 persons, while our two factories in Russia employ over 700 persons. Moreover, AD Plastik has formed a Romanian joint venture company Euro APS with Faurecia. We export a hundred percent of our products manufactured in Croatia, where the company is seated, to the EU and Serbian markets, while factories in Russia mainly supply the Russian market.