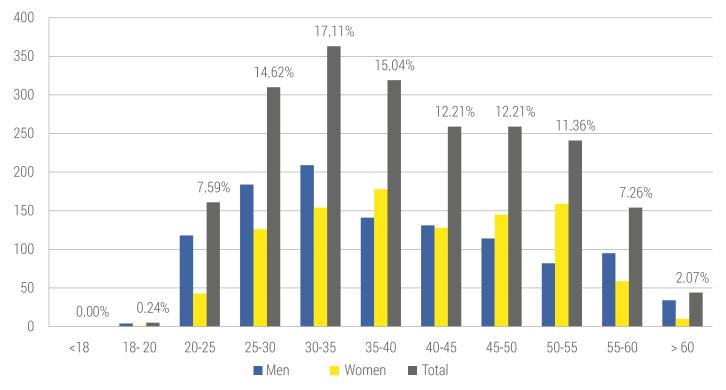

rganisation more efficient and more flexible. This ensures the preconditions for growth and development of the company through optimum management of human resources and organisation, to the satisfaction of its employees.



The employee development plan in the company is based equally on external and internal processes (education, trainings, seminars, internal academy, mentoring, integration). At the same time, the company continuously makes efforts, through internal and external activities, to increase the visibility of AD Plastik Group as a desirable employer in the labour market. This is to ensure a quality data base of potential employees with which selection processes will be carried out.

#### Proportion of employees by country in 2016



#### Age structure of the employees in 2019



👘 Society





ture of employees, except that in 2016 the proportion of employees aged between 35 and 40 years increased. There were no significant changes in the overall gender structure for 2016, so 47.38% of employees are women, while 52.62% are men. The trend in the number of employees of AD Plastik Group for several consecutive years shows preservation of a stable number of employees. According to job descriptions, the

employees of AD Plastik Group are divided into company management that includes the members of the Management Board, executive directors and directors, indirect employees are overhead workers and manufacturing overhead, while

AD PLASTIK GROUP • SUSTAINABILITY REPORT 2016

direct employees are employees engaged in manufacturing. Most employees are contracted for an i