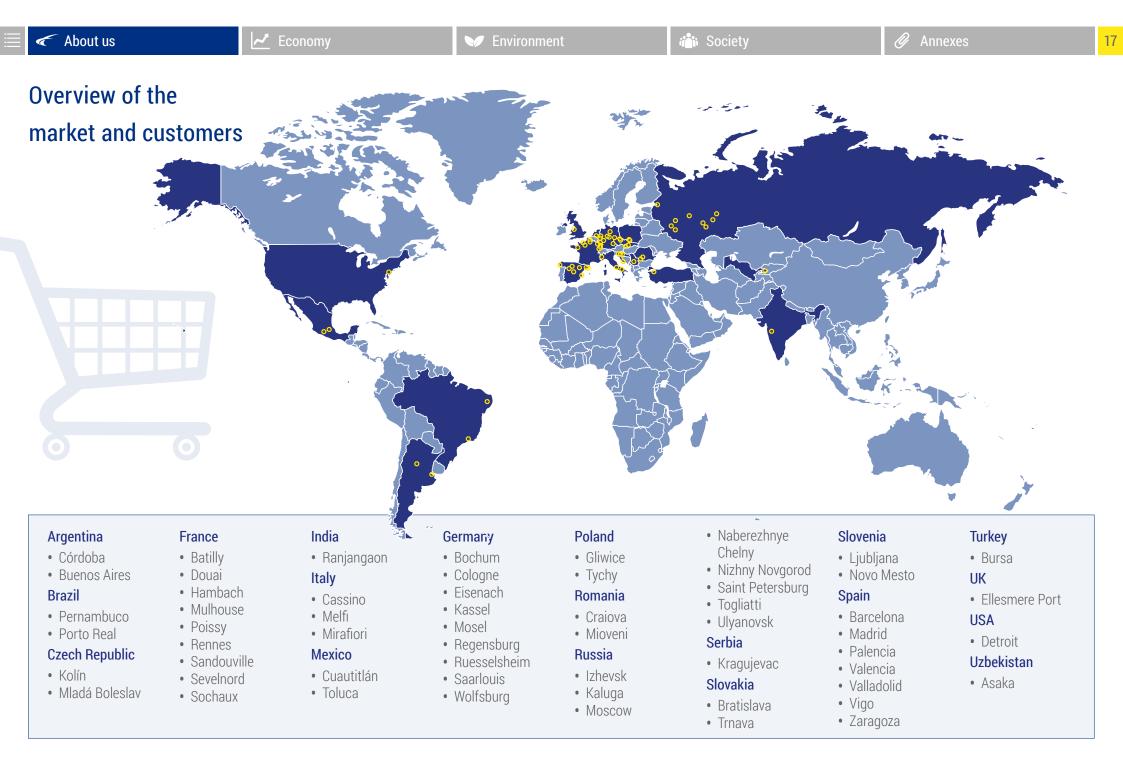

Italv

Russia

France

Germany Slovenia

D

As in previous years, AD Plastik Group's plants in Croatia and Serbia sell their products mainly on the EU and Serbian markets, but also on new markets such as Mexico, Brazil and the United States. Russian companies from the AD Plastik Group sell their production assortment mostly on the market of the Russian Federation.