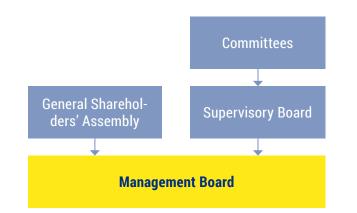

# Stakeholders (continued)

Unions and Workers' Council

Unions and the Workers' Council are public institutions that participate in the decision-making process of the company, especially regarding the position of workers. Unions participate in collective bargaining decisions and, ultimately, in conclusion of collective agreements with the company. The Workers 'Council represents the workers' interests and regularly reports on all matters related to the position of the workers. One member of the Workers' Council is also a member of the Supervisory Board, and thus participates in supervising the company's operations. Collective bargaining as a model of conducting business in the company has proven to be very successful and effective.