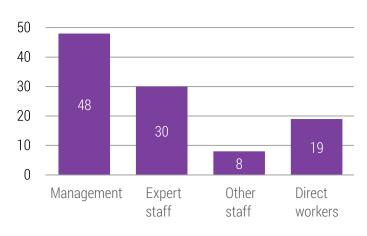

d security at work as well as environmental protection and energy conservation is always the focus of our employee development programs.

## Average number of training hours per employee category in 2016

| Average number of training hours per employee |       |     |  |  |  |  |
|-----------------------------------------------|-------|-----|--|--|--|--|
|                                               | women | men |  |  |  |  |
| Management (senior and middle)                | 39    | 53  |  |  |  |  |
| Engineers and highly educated staff           | 25    | 35  |  |  |  |  |
| Other operators and staff                     | 13    | 5   |  |  |  |  |
| Production workers                            | 20    | 18  |  |  |  |  |

#### Proportion of employees in training in 2015 by category



In line with global trends, the automotive industry continuously raises the product and process quality scale both in the development and in the serial delivery phase of the product. Therefore, the key areas of employee education in AD Plastik Group are divided into the development of products and processes, and technical and technological knowledge related to installed equipment, all in order to ensure their competence and expertise.



### Significant education during 2016:

- APQP/PPAP Advanced Product Quality Planning & Control Plan
- DOE Design of experiments
- Ford Robustness Workshop Statistical tool for development
- Moldflow expert level
- Engel robotics control
- Internal process auditors by VDA 6.3. method
- FESTO maintenance of motors and electromotor drives



### Education