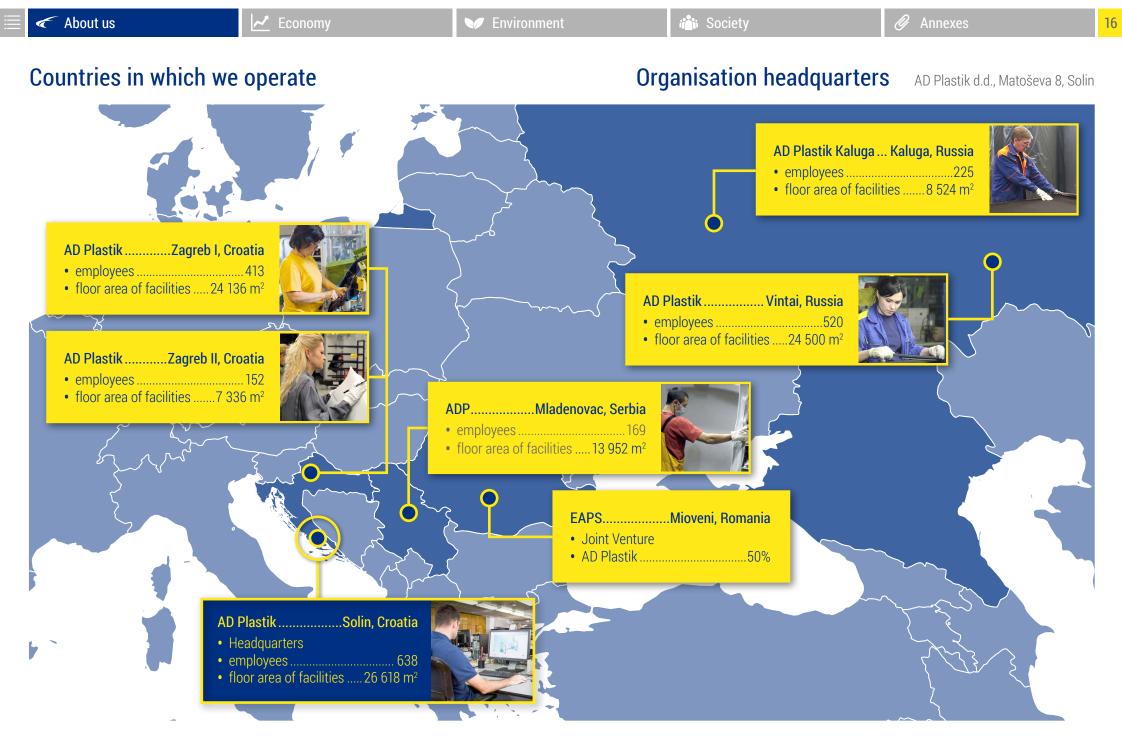

#### What we do?

• one of the leading companies in the development and manufacture of car components in Eastern Europe

Where we are ?

• headquarters in Solin, Croatia

The AD Plastik Group is the leading company for the development and manufacture of car interior and exterior components in Croatia, and one of the leading ones in Eastern Europe. It is a multinational company with more than thirty years of experience in the world of automotive industry, with seven manufacturing sites in four countries.

The AD Plastik Group runs three factories in Croatia, namely one in Solin and two in Zagreb, where it employs over 1,200 persons in total. Our factory in Serbia employs approximately 200 persons, while our two factories in Russia employ over 700 persons. Moreover, AD Plastik has formed a Romanian joint venture company Euro APS with Faurecia. We export a hundred percent of our products manufactured in Croatia, where the company is seated, to the EU and Serbian markets, while factories in Russia mainly supply the Russian market.