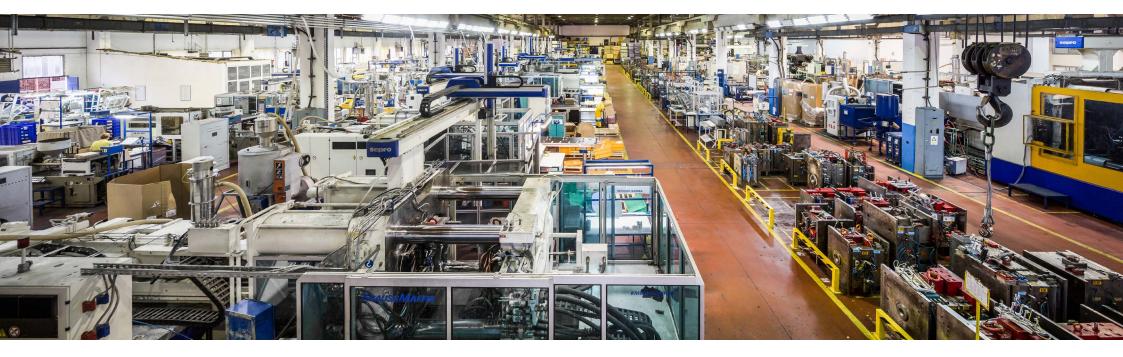

#### What we do?

• one of the leading companies in the development and manufacture of car components in Eastern Europe

Where we are ?

• headquarters in Solin, Croatia

The AD Plastik Group is the leading company for the development and manufacture of car interior and exterior components in Croatia, and one of the leading ones in Eastern Europe. It is a multinational company with more than thirty years of experience in the world of automotive industry, with seven manufacturing sites in four countries.

The AD Plastik Group runs three factories in Croatia, namely one in Solin and two in Zagreb, where it employs over 1,200 persons in total. Our factory in Serbia employs approximately 200 persons, while our two factories in Russia employ over 700 persons. Moreover, AD Plastik has formed a Romanian joint venture company Euro APS with Faurecia. We export a hundred percent of our products manufactured in Croatia, where the company is seated, to the EU and Serbian markets, while factories in Russia mainly supply the Russian market.

A thirty-year history provides experience and considerable sophistication to our company, which builds its business on tradition, knowledge, exceptional expertise and dedication of each employee. Our cooperation with customers is based on trust, reliability and quality from the early stage of development to the final product. A focus on customer needs, maintaining high quality and competitiveness of products and services, as well as the continuous investment into the development and improvement of technology are prerequisites for the survival and development of the company.