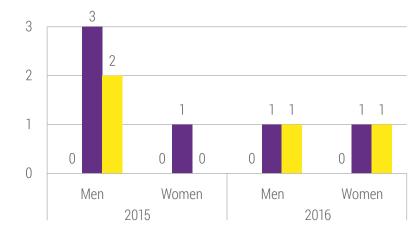

tructure of top and middle management of ADP Group in 2016



#### Employee age structure in 2016 depending on the management line



#### Age structure of steering/management positions in 2016



The AD Plastik Group is a component manufacturer for the automotive industry, therefore the largest number of employees are direct workers, which also affects the educational structure of employees. The AD Plastik Group employs primarily high school graduates who meet the requirements of positions in direct production.

Direct workers are directly involved in the production process while indirect workers participate in the production process support and their number is proportional to the volume of production and production organisation.



#### Management Board gender and age structure in 2016



### Audit Committee gender and age structure in 2016



### Human rights

Every employee of the AD Plastik Group enjoys the same right to respect and dignity regardless of race, religion, gender, age, national origin, political beliefs, sexual orientation, marital status, disability or any other personal property.

The AD Plastik Group does not employ persons under the age of 15 nor persons under the age of 18, so that no contract of employment with persons under the age of 15 has been concluded in the reporting period or in previous periods. Special attention is paid to the age of candidates during the selection process. Employee trainings on policies and aspects of human rights were carried out at the plants in Kaluga, Solin and Zagreb. In 2016 no discrimination complaints were receive