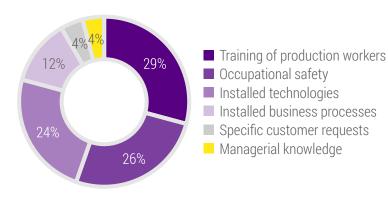

Improving the financial reporting, continuous communication and regular notifications to shareholders were a priority in the observed reporting period.

| 51151493       11.51493       11.51493       0.754         646900       146       11.264,5       11.265,5       11.265,0       0.785         965275       12       1.06179       1.06180       0.375       CN         A04ETO 561       2.263,8       2.263,8       2.363,8       0.305         J14T/a       965275       12       1.06170       19.856,0       19.856,0       0.335         J965275       12       1.06180       1.06180       1.06180       0.315       0.305         965275       12       1.06180       1.06180       0.3156       0.305         965275       12       1.06180       1.06180       0.0180       0.0180       0.0176         965275       12       1.06180       1.06180       0.0190       0.0185       0.306         965264       14       161,85 €       10.86 €       0.306       1.0200       2.000 €       2.000 €       2.000 €       2.000 €       2.000 €       2.000 €       2.000 €       2.000 €       2.000 €       2.000 €       2.000 €       2.000 €       2.000 €       2.000 €       2.000 €       2.000 €       2.000 €       2.000 €       2.000 €       2.000 €       2.000 €       2.000 €       2                                                                                                                                                                                                                                                                                                                                                                                                                                                                                                                                                                                                                                                                                                                                                                                                                                                                                                                                                                                                                                                                                                                                                                                                                                                                                                                                                                                                                                                                                                                                                                                                                                                                                                                                                                                                                                                                                                                                                                                                                                                                                                                                                                                                                                                                                                                                                                                                                                                                                                                                                                                                                                                                                                                                                                                                                                                                                                                                                                          |          |                                                                                                                                                                                                                                                                                                                                                                                                                                                                                                                                                                                                                                                                                                                                                                                                                                                                                                                                                                                                                                                                                                                                                                                                                                                                                                                                                                                                                                                                                                                                                                                                                                                                                                                                                                                                                                                                                                                                                                                                                                                                                                                               |                                                                                                                                                                                                                                                                                                                                                                                                                                                                                                                                                                                                                                                                                                                                                                                                                                                                                                                                                                                                                                                                                                                                                                                                                                                                                                                                                                                                                                                                                                                                                                        |                                                                                                                 |                                                                                                                                                                                                                                                                                                                                                                                                                                                                                                                                                                                                                                                                                                                                                                                                                                                                                                                                                                                                                                                                                                                                                                                                                                                                                                                                                                                                                                                                                                                                                                                                                                                                                                                                                                                                                                                                                                                                                                                                                                                                                                                               |                                                                                                                                                                                                                                                                                                                                                                                                                                                                                                                                                                                                                                                                                                                                                                                                                                                                                                                                                                                                                                                                                                                                                                                                                                                                                                                                                                                                                                                                                                                                                                                                                                                                                                                                                                                                                                                                                                                                                                                                                                                                                                                                |                                                                                                                                                                                                                                                                                                                                                                                                                                                                                                                                                                                                                                                                                                     |                                                                                                                                                                                                                                                                                                                                                                                                                                                                                                                                                                                                                                                                                                                                                                                                                                                                                                                                                                                                                                                                                                                                                                                                                                                                                                                                                                                                                                                                                                                                                                                                                                                                                                                                                                                                                                                                                                                                                                                                                                                                                                                                |                                                                                                                                                                                                                                                                                                                                                                                                                                                                                                                                                                                                                                                                                                                                                                                                                                                                                                                                                                                                                                                                                                                                                                                                                                                                                                                                                                                                                                                                                                                                                                                                                                                                                                                                                                                                                                                                                                                                                                                                                                                                                                                                |            |               |          |
|-------------------------------------------------------------------------------------------------------------------------------------------------------------------------------------------------------------------------------------------------------------------------------------------------------------------------------------------------------------------------------------------------------------------------------------------------------------------------------------------------------------------------------------------------------------------------------------------------------------------------------------------------------------------------------------------------------------------------------------------------------------------------------------------------------------------------------------------------------------------------------------------------------------------------------------------------------------------------------------------------------------------------------------------------------------------------------------------------------------------------------------------------------------------------------------------------------------------------------------------------------------------------------------------------------------------------------------------------------------------------------------------------------------------------------------------------------------------------------------------------------------------------------------------------------------------------------------------------------------------------------------------------------------------------------------------------------------------------------------------------------------------------------------------------------------------------------------------------------------------------------------------------------------------------------------------------------------------------------------------------------------------------------------------------------------------------------------------------------------------------------------------------------------------------------------------------------------------------------------------------------------------------------------------------------------------------------------------------------------------------------------------------------------------------------------------------------------------------------------------------------------------------------------------------------------------------------------------------------------------------------------------------------------------------------------------------------------------------------------------------------------------------------------------------------------------------------------------------------------------------------------------------------------------------------------------------------------------------------------------------------------------------------------------------------------------------------------------------------------------------------------------------------------------------------------------------------------------------------------------------------------------------------------------------------------------------------------------------------------------------------------------------------------------------------------------------------------------------------------------------------------------------------------------------------------------------------------------------------------------------------------------------------------------------------------------------------------------------------------------------------------------------------------------------------------------------------------------------------------------------------------------------------------------------------------------------------------------------------------------------------------------------------------------------------------------------------------------------------------------------------------|----------|-------------------------------------------------------------------------------------------------------------------------------------------------------------------------------------------------------------------------------------------------------------------------------------------------------------------------------------------------------------------------------------------------------------------------------------------------------------------------------------------------------------------------------------------------------------------------------------------------------------------------------------------------------------------------------------------------------------------------------------------------------------------------------------------------------------------------------------------------------------------------------------------------------------------------------------------------------------------------------------------------------------------------------------------------------------------------------------------------------------------------------------------------------------------------------------------------------------------------------------------------------------------------------------------------------------------------------------------------------------------------------------------------------------------------------------------------------------------------------------------------------------------------------------------------------------------------------------------------------------------------------------------------------------------------------------------------------------------------------------------------------------------------------------------------------------------------------------------------------------------------------------------------------------------------------------------------------------------------------------------------------------------------------------------------------------------------------------------------------------------------------|------------------------------------------------------------------------------------------------------------------------------------------------------------------------------------------------------------------------------------------------------------------------------------------------------------------------------------------------------------------------------------------------------------------------------------------------------------------------------------------------------------------------------------------------------------------------------------------------------------------------------------------------------------------------------------------------------------------------------------------------------------------------------------------------------------------------------------------------------------------------------------------------------------------------------------------------------------------------------------------------------------------------------------------------------------------------------------------------------------------------------------------------------------------------------------------------------------------------------------------------------------------------------------------------------------------------------------------------------------------------------------------------------------------------------------------------------------------------------------------------------------------------------------------------------------------------|-----------------------------------------------------------------------------------------------------------------|-------------------------------------------------------------------------------------------------------------------------------------------------------------------------------------------------------------------------------------------------------------------------------------------------------------------------------------------------------------------------------------------------------------------------------------------------------------------------------------------------------------------------------------------------------------------------------------------------------------------------------------------------------------------------------------------------------------------------------------------------------------------------------------------------------------------------------------------------------------------------------------------------------------------------------------------------------------------------------------------------------------------------------------------------------------------------------------------------------------------------------------------------------------------------------------------------------------------------------------------------------------------------------------------------------------------------------------------------------------------------------------------------------------------------------------------------------------------------------------------------------------------------------------------------------------------------------------------------------------------------------------------------------------------------------------------------------------------------------------------------------------------------------------------------------------------------------------------------------------------------------------------------------------------------------------------------------------------------------------------------------------------------------------------------------------------------------------------------------------------------------|--------------------------------------------------------------------------------------------------------------------------------------------------------------------------------------------------------------------------------------------------------------------------------------------------------------------------------------------------------------------------------------------------------------------------------------------------------------------------------------------------------------------------------------------------------------------------------------------------------------------------------------------------------------------------------------------------------------------------------------------------------------------------------------------------------------------------------------------------------------------------------------------------------------------------------------------------------------------------------------------------------------------------------------------------------------------------------------------------------------------------------------------------------------------------------------------------------------------------------------------------------------------------------------------------------------------------------------------------------------------------------------------------------------------------------------------------------------------------------------------------------------------------------------------------------------------------------------------------------------------------------------------------------------------------------------------------------------------------------------------------------------------------------------------------------------------------------------------------------------------------------------------------------------------------------------------------------------------------------------------------------------------------------------------------------------------------------------------------------------------------------|-----------------------------------------------------------------------------------------------------------------------------------------------------------------------------------------------------------------------------------------------------------------------------------------------------------------------------------------------------------------------------------------------------------------------------------------------------------------------------------------------------------------------------------------------------------------------------------------------------------------------------------------------------------------------------------------------------|--------------------------------------------------------------------------------------------------------------------------------------------------------------------------------------------------------------------------------------------------------------------------------------------------------------------------------------------------------------------------------------------------------------------------------------------------------------------------------------------------------------------------------------------------------------------------------------------------------------------------------------------------------------------------------------------------------------------------------------------------------------------------------------------------------------------------------------------------------------------------------------------------------------------------------------------------------------------------------------------------------------------------------------------------------------------------------------------------------------------------------------------------------------------------------------------------------------------------------------------------------------------------------------------------------------------------------------------------------------------------------------------------------------------------------------------------------------------------------------------------------------------------------------------------------------------------------------------------------------------------------------------------------------------------------------------------------------------------------------------------------------------------------------------------------------------------------------------------------------------------------------------------------------------------------------------------------------------------------------------------------------------------------------------------------------------------------------------------------------------------------|--------------------------------------------------------------------------------------------------------------------------------------------------------------------------------------------------------------------------------------------------------------------------------------------------------------------------------------------------------------------------------------------------------------------------------------------------------------------------------------------------------------------------------------------------------------------------------------------------------------------------------------------------------------------------------------------------------------------------------------------------------------------------------------------------------------------------------------------------------------------------------------------------------------------------------------------------------------------------------------------------------------------------------------------------------------------------------------------------------------------------------------------------------------------------------------------------------------------------------------------------------------------------------------------------------------------------------------------------------------------------------------------------------------------------------------------------------------------------------------------------------------------------------------------------------------------------------------------------------------------------------------------------------------------------------------------------------------------------------------------------------------------------------------------------------------------------------------------------------------------------------------------------------------------------------------------------------------------------------------------------------------------------------------------------------------------------------------------------------------------------------|------------|---------------|----------|
| 849000 146 11.264,5 11.264,5 11.264,5 0,785<br>965275 12 1,06179 1,06181 1,06180 0,276<br>A04ETO 581 2.263,8 2.263,8 2.263,8 0,306<br>404ETO 581 19.856,0 19.856,0 19.856,0 0,336<br>A04EIX 581 4.888,5 4.888,5 4.888,5 0,336<br>965275 12 1,06170 1,06190 1,06180 0,0784<br>965275 12 1,06170 1,06190 1,06180 0,0784<br>965275 12 1,06180 1,06190 1,06185 0,0394<br>965264 14 161,87 € 151,88 € 151,88 € 0,394<br>1514000 21 17,750 € 17,751 € 17,750 € 2,966<br>5555200 6 30,862 € 30,865 € 30,864 € 1,736<br>5555200 6 30,862 € 30,865 € 30,864 € 1,736<br>5555200 6 30,862 € 30,865 € 30,864 € 1,736<br>5555200 6 30,862 € 30,865 € 30,864 € 1,736<br>1514000 21 17,750 € 17,751 € 138,810 € 3,469<br>1514000 22 127,750 € 17,751 € 138,810 € 3,469<br>15555200 6 30,862 € 30,865 € 30,864 € 1,736<br>15555200 6 30,862 € 30,865 € 30,864 € 1,737<br>86 766403 29 128,891 € 128,930 € 138,010 € 3,469<br>81 766403 29 128,891 € 128,930 € 138,010 € 3,469<br>81 766403 29 128,891 € 128,930 € 138,010 € 3,469<br>81 766403 29 128,891 € 128,930 € 138,010 € 3,469<br>81 766403 29 128,891 € 128,930 € 138,010 € 3,469<br>81 766403 29 128,891 € 128,930 € 138,010 € 3,469<br>81 766403 29 128,891 € 128,930 € 138,010 € 3,469<br>81 766403 29 128,891 € 128,930 € 138,010 € 3,469<br>81 766403 29 128,891 € 128,930 € 138,010 € 3,469<br>81 766403 29 128,891 € 128,930 € 138,010 € 3,469<br>81 766403 29 128,891 € 128,930 € 138,010 € 3,469<br>81 766403 29 128,891 € 128,930 € 138,010 € 3,469<br>81 766403 29 128,891 € 128,930 € 138,010 € 3,469<br>81 766403 29 128,891 € 128,930 € 138,010 € 3,469<br>81 766403 29 128,891 € 128,930 € 138,010 € 3,469<br>81 766403 29 128,891 € 128,930 € 138,010 € 3,469<br>81 766403 29 128,891 € 128,930 € 138,010 € 3,469<br>81 766403 29 128,891 € 128,930 € 0,201 € 0,871 € 0,877<br>81 76040 77 64,777 64,735 € 64,781 € 0,878<br>81 70000 27 68,777 64,735 € 64,781 € 0,878<br>81 70000 71 68,777 64,735 € 64,783 € 0,878<br>81 700000 71 68,777 64,735 € 64,783 € 0,878<br>81 70000 71 68,777 64,735 € 0,783 € 0,878<br>81 70000 71 110,838 € 110,843 € 0,838 € 0,839 € 78,837 € 0,878<br>81 70000 71 110,838 € 133,135 € 0,839 € 78,837 € 0,839 € 78,837 €                                                                                                                                                                                                                                                                                                                                                                                                                                                                                                                                                                                                                                                                                                                                                                                                                                                                                                                                                                                                                                                                                                                                                                                                                                                                                                                                                                                                                                                                                                                                                                                                                                                                                                                                                                                                                                                                                                                    |          | 46900                                                                                                                                                                                                                                                                                                                                                                                                                                                                                                                                                                                                                                                                                                                                                                                                                                                                                                                                                                                                                                                                                                                                                                                                                                                                                                                                                                                                                                                                                                                                                                                                                                                                                                                                                                                                                                                                                                                                                                                                                                                                                                                         | 146                                                                                                                                                                                                                                                                                                                                                                                                                                                                                                                                                                                                                                                                                                                                                                                                                                                                                                                                                                                                                                                                                                                                                                                                                                                                                                                                                                                                                                                                                                                                                                    |                                                                                                                 |                                                                                                                                                                                                                                                                                                                                                                                                                                                                                                                                                                                                                                                                                                                                                                                                                                                                                                                                                                                                                                                                                                                                                                                                                                                                                                                                                                                                                                                                                                                                                                                                                                                                                                                                                                                                                                                                                                                                                                                                                                                                                                                               |                                                                                                                                                                                                                                                                                                                                                                                                                                                                                                                                                                                                                                                                                                                                                                                                                                                                                                                                                                                                                                                                                                                                                                                                                                                                                                                                                                                                                                                                                                                                                                                                                                                                                                                                                                                                                                                                                                                                                                                                                                                                                                                                | 11,514,93                                                                                                                                                                                                                                                                                                                                                                                                                                                                                                                                                                                                                                                                                           | 0,79 %                                                                                                                                                                                                                                                                                                                                                                                                                                                                                                                                                                                                                                                                                                                                                                                                                                                                                                                                                                                                                                                                                                                                                                                                                                                                                                                                                                                                                                                                                                                                                                                                                                                                                                                                                                                                                                                                                                                                                                                                                                                                                                                         | LS DAY                                                                                                                                                                                                                                                                                                                                                                                                                                                                                                                                                                                                                                                                                                                                                                                                                                                                                                                                                                                                                                                                                                                                                                                                                                                                                                                                                                                                                                                                                                                                                                                                                                                                                                                                                                                                                                                                                                                                                                                                                                                                                                                         |            | EINHEIT V     | ZEITRAUM |
| 965275       12       1,06179       1,06181       1,06180       0.27%         A04ETO 561       2.263,8       2.263,8       2.263,8       0.20%       %         965275       12       1,06170       19.856,0       19.856,0       0.33%         965275       12       1,06170       1,06180       0.33%         965275       12       1,06170       1,06180       0.33%         965275       12       1,06170       1,06180       0.0180       0.017%         965275       12       1,06170       1,06180       0.0180       0.0180       0.017%         965264       14       161,87 €       161,88 €       0.30%       %       %       %         100H       -       -       0.01       0       0       %       %       %       %         110H       -       0.01       0       0       %       %       %       %       %       %       %       %       %       %       %       %       %       %       %       %       %       %       %       %       %       %       %       %       %       %       %       %       %       %       % <t< td=""><td></td><td></td><td></td><td></td><td></td><td></td><td></td><td>0,78 %</td><td></td><td></td><td></td><td></td></t<>                                                                                                                                                                                                                                                                                                                                                                                                                                                                                                                                                                                                                                                                                                                                                                                                                                                                                                                                                                                                                                                                                                                                                                                                                                                                                                                                                                                                                                                                                                                                                                                                                                                                                                                                                                                                                                                                                                                                                                                                                                                                                                                                                                                                                                                                                                                                                                                                                                                                                                                                                                                                                                                                                                                                                                                                                                                                                                                                                         |          |                                                                                                                                                                                                                                                                                                                                                                                                                                                                                                                                                                                                                                                                                                                                                                                                                                                                                                                                                                                                                                                                                                                                                                                                                                                                                                                                                                                                                                                                                                                                                                                                                                                                                                                                                                                                                                                                                                                                                                                                                                                                                                                               |                                                                                                                                                                                                                                                                                                                                                                                                                                                                                                                                                                                                                                                                                                                                                                                                                                                                                                                                                                                                                                                                                                                                                                                                                                                                                                                                                                                                                                                                                                                                                                        |                                                                                                                 |                                                                                                                                                                                                                                                                                                                                                                                                                                                                                                                                                                                                                                                                                                                                                                                                                                                                                                                                                                                                                                                                                                                                                                                                                                                                                                                                                                                                                                                                                                                                                                                                                                                                                                                                                                                                                                                                                                                                                                                                                                                                                                                               |                                                                                                                                                                                                                                                                                                                                                                                                                                                                                                                                                                                                                                                                                                                                                                                                                                                                                                                                                                                                                                                                                                                                                                                                                                                                                                                                                                                                                                                                                                                                                                                                                                                                                                                                                                                                                                                                                                                                                                                                                                                                                                                                |                                                                                                                                                                                                                                                                                                                                                                                                                                                                                                                                                                                                                                                                                                     | 0,78 %                                                                                                                                                                                                                                                                                                                                                                                                                                                                                                                                                                                                                                                                                                                                                                                                                                                                                                                                                                                                                                                                                                                                                                                                                                                                                                                                                                                                                                                                                                                                                                                                                                                                                                                                                                                                                                                                                                                                                                                                                                                                                                                         |                                                                                                                                                                                                                                                                                                                                                                                                                                                                                                                                                                                                                                                                                                                                                                                                                                                                                                                                                                                                                                                                                                                                                                                                                                                                                                                                                                                                                                                                                                                                                                                                                                                                                                                                                                                                                                                                                                                                                                                                                                                                                                                                |            |               |          |
| 40.4 ET0       581       2.263.8       2.263.8       2.263.8       2.263.8       2.303.8         194tria 909420       581       19.856.0       19.856.0       19.856.0       0.334         4004E1X       581       4.888.5       4.888.5       4.888.5       0.334         965275       12       1.06170       1.06180       0.0174         965275       12       1.06180       1.06180       0.9174         965275       12       1.06180       1.06180       0.9174         965275       12       1.06180       1.06180       0.9174         965275       12       1.06180       1.06180       0.9174         965275       12       1.06180       1.06180       0.9174         965275       12       1.06180       1.06180       0.9174         965275       12       1.06180       1.06180       0.9174         965264       14       161,85 €       161,85 €       0.916         1514000       21       17,751 €       17,751 €       17,750 €       2.904         16       555200       6       30,862 €       30,861 €       1.264 €       1.2654 €         81       555750       9                                                                                                                                                                                                                                                                                                                                                                                                                                                                                                                                                                                                                                                                                                                                                                                                                                                                                                                                                                                                                                                                                                                                                                                                                                                                                                                                                                                                                                                                                                                                                                                                                                                                                                                                                                                                                                                                                                                                                                                                                                                                                                                                                                                                                                                                                                                                                                                                                                                                                                                                                                                                                                                                                                                                                                                                                                                                                                                                                                                                                                           |          |                                                                                                                                                                                                                                                                                                                                                                                                                                                                                                                                                                                                                                                                                                                                                                                                                                                                                                                                                                                                                                                                                                                                                                                                                                                                                                                                                                                                                                                                                                                                                                                                                                                                                                                                                                                                                                                                                                                                                                                                                                                                                                                               |                                                                                                                                                                                                                                                                                                                                                                                                                                                                                                                                                                                                                                                                                                                                                                                                                                                                                                                                                                                                                                                                                                                                                                                                                                                                                                                                                                                                                                                                                                                                                                        |                                                                                                                 |                                                                                                                                                                                                                                                                                                                                                                                                                                                                                                                                                                                                                                                                                                                                                                                                                                                                                                                                                                                                                                                                                                                                                                                                                                                                                                                                                                                                                                                                                                                                                                                                                                                                                                                                                                                                                                                                                                                                                                                                                                                                                                                               |                                                                                                                                                                                                                                                                                                                                                                                                                                                                                                                                                                                                                                                                                                                                                                                                                                                                                                                                                                                                                                                                                                                                                                                                                                                                                                                                                                                                                                                                                                                                                                                                                                                                                                                                                                                                                                                                                                                                                                                                                                                                                                                                | and the second se | 0,78 %                                                                                                                                                                                                                                                                                                                                                                                                                                                                                                                                                                                                                                                                                                                                                                                                                                                                                                                                                                                                                                                                                                                                                                                                                                                                                                                                                                                                                                                                                                                                                                                                                                                                                                                                                                                                                                                                                                                                                                                                                                                                                                                         |                                                                                                                                                                                                                                                                                                                                                                                                                                                                                                                                                                                                                                                                                                                                                                                                                                                                                                                                                                                                                                                                                                                                                                                                                                                                                                                                                                                                                                                                                                                                                                                                                                                                                                                                                                                                                                                                                                                                                                                                                                                                                                                                |            |               |          |
| 195171a 969420       581       19.856,0       19.856,0       19.856,0       19.856,0       0,33%         4004E1X       581       4.888,5       4.888,5       4.888,5       0,33%         965275       12       1,06190       1,06190       0,0180       0,17%         965275       12       1,06180       1,06190       1,06185       0,33%         965264       14       161,83 €       161,86 €       0,39%         10017                                                                                                                                                                                                                                                                                                                                                                                                                                                                                                                                                                                                                                                                                                                                                                                                                                                                                                                                                                                                                                                                                                                                                                                                                                                                                                                                                                                                                                                                                                                                                                                                                                                                                                                                                                                                                                                                                                                                                                                                                                                                                                                                                                                                                                                                                                                                                                                                                                                                                                                                                                                                                                                                                                                                                                                                                                                                                                                                                                                                                                                                                                                                                                                                                                                                                                                                                                                                                                                                                                                                                                                                                                                                                                         |          |                                                                                                                                                                                                                                                                                                                                                                                                                                                                                                                                                                                                                                                                                                                                                                                                                                                                                                                                                                                                                                                                                                                                                                                                                                                                                                                                                                                                                                                                                                                                                                                                                                                                                                                                                                                                                                                                                                                                                                                                                                                                                                                               |                                                                                                                                                                                                                                                                                                                                                                                                                                                                                                                                                                                                                                                                                                                                                                                                                                                                                                                                                                                                                                                                                                                                                                                                                                                                                                                                                                                                                                                                                                                                                                        |                                                                                                                 |                                                                                                                                                                                                                                                                                                                                                                                                                                                                                                                                                                                                                                                                                                                                                                                                                                                                                                                                                                                                                                                                                                                                                                                                                                                                                                                                                                                                                                                                                                                                                                                                                                                                                                                                                                                                                                                                                                                                                                                                                                                                                                                               |                                                                                                                                                                                                                                                                                                                                                                                                                                                                                                                                                                                                                                                                                                                                                                                                                                                                                                                                                                                                                                                                                                                                                                                                                                                                                                                                                                                                                                                                                                                                                                                                                                                                                                                                                                                                                                                                                                                                                                                                                                                                                                                                |                                                                                                                                                                                                                                                                                                                                                                                                                                                                                                                                                                                                                                                                                                     | -0,27 %                                                                                                                                                                                                                                                                                                                                                                                                                                                                                                                                                                                                                                                                                                                                                                                                                                                                                                                                                                                                                                                                                                                                                                                                                                                                                                                                                                                                                                                                                                                                                                                                                                                                                                                                                                                                                                                                                                                                                                                                                                                                                                                        | 2RV                                                                                                                                                                                                                                                                                                                                                                                                                                                                                                                                                                                                                                                                                                                                                                                                                                                                                                                                                                                                                                                                                                                                                                                                                                                                                                                                                                                                                                                                                                                                                                                                                                                                                                                                                                                                                                                                                                                                                                                                                                                                                                                            |            |               |          |
| A0AE1X 581       4.888,5       4.888,5       4.888,5       4.888,5       4.888,5       0.033%         9655275       1.2       1,06170       1,06190       1,06180       0.176         9655275       1.2       1,06180       1,06180       0.176         9655275       1.2       1,06180       1,06180       0.176         965275       1.2       1,06180       1,06180       0.176         965264       14       151,87 €       151,88 €       0.336         965275       1.2       1,7750 €       177,751 €       177,750 €       0.06180         965275       1.3       17,750 €       177,750 €       2,304       0.06180       0.0161         965275       1.3       17,750 €       17,751 €       17,750 €       2,304       0.016 €       1.06180         965276       1.9       95,212 €       95,224 €       1,526       0.026 €       1.0618       1.0618       1.0618         81       556750       9       15,840 €       12,851 €       1.2651 €       1.2651 €       1.2651 €       1.2651 €       1.2651 €       1.0618       0.0261 €       1.0618       0.0261 €       1.0618       0.0261 €       1.0618       0.0261 €       1.0618                                                                                                                                                                                                                                                                                                                                                                                                                                                                                                                                                                                                                                                                                                                                                                                                                                                                                                                                                                                                                                                                                                                                                                                                                                                                                                                                                                                                                                                                                                                                                                                                                                                                                                                                                                                                                                                                                                                                                                                                                                                                                                                                                                                                                                                                                                                                                                                                                                                                                                                                                                                                                                                                                                                                                                                                                                                                                                                                                                               |          |                                                                                                                                                                                                                                                                                                                                                                                                                                                                                                                                                                                                                                                                                                                                                                                                                                                                                                                                                                                                                                                                                                                                                                                                                                                                                                                                                                                                                                                                                                                                                                                                                                                                                                                                                                                                                                                                                                                                                                                                                                                                                                                               |                                                                                                                                                                                                                                                                                                                                                                                                                                                                                                                                                                                                                                                                                                                                                                                                                                                                                                                                                                                                                                                                                                                                                                                                                                                                                                                                                                                                                                                                                                                                                                        |                                                                                                                 |                                                                                                                                                                                                                                                                                                                                                                                                                                                                                                                                                                                                                                                                                                                                                                                                                                                                                                                                                                                                                                                                                                                                                                                                                                                                                                                                                                                                                                                                                                                                                                                                                                                                                                                                                                                                                                                                                                                                                                                                                                                                                                                               |                                                                                                                                                                                                                                                                                                                                                                                                                                                                                                                                                                                                                                                                                                                                                                                                                                                                                                                                                                                                                                                                                                                                                                                                                                                                                                                                                                                                                                                                                                                                                                                                                                                                                                                                                                                                                                                                                                                                                                                                                                                                                                                                |                                                                                                                                                                                                                                                                                                                                                                                                                                                                                                                                                                                                                                                                                                     | 0,30 %                                                                                                                                                                                                                                                                                                                                                                                                                                                                                                                                                                                                                                                                                                                                                                                                                                                                                                                                                                                                                                                                                                                                                                                                                                                                                                                                                                                                                                                                                                                                                                                                                                                                                                                                                                                                                                                                                                                                                                                                                                                                                                                         | %                                                                                                                                                                                                                                                                                                                                                                                                                                                                                                                                                                                                                                                                                                                                                                                                                                                                                                                                                                                                                                                                                                                                                                                                                                                                                                                                                                                                                                                                                                                                                                                                                                                                                                                                                                                                                                                                                                                                                                                                                                                                                                                              |            |               |          |
| MUNELYN 201       4,200,5       4,200,5       4,200,5       4,200,5       4,200,5       0,33%         965275       1.2       1,06170       1,06190       1,06180       0,37%         965275       1.2       1,06180       1,06190       1,06185       0,33%         965275       1.2       1,06180       1,06190       1,06185       0,33%         965275       1.2       1,06180       1,06190       1,06185       0,33%         965275       1.2       1,06180       1,06190       1,06185       0,33%         965275       1.2       1,06180       1,06190       1,06185       0,33%         965275       1.2       1,06180       1,06180       1,06180       1,06190         965275       1.2       10,6180       10,6180       1,06180       1,06180         965275       1.2       17,750 €       17,750 €       2,094       1,024         1555200       6       30,865 €       30,664 €       1,264         659990       1       95,212 €       95,226 €       95,224 €       1,32%         81       555750       9       15,840 €       12,654 €       12,651 €       3,28%         8139000       23                                                                                                                                                                                                                                                                                                                                                                                                                                                                                                                                                                                                                                                                                                                                                                                                                                                                                                                                                                                                                                                                                                                                                                                                                                                                                                                                                                                                                                                                                                                                                                                                                                                                                                                                                                                                                                                                                                                                                                                                                                                                                                                                                                                                                                                                                                                                                                                                                                                                                                                                                                                                                                                                                                                                                                                                                                                                                                                                                                                                                        |          |                                                                                                                                                                                                                                                                                                                                                                                                                                                                                                                                                                                                                                                                                                                                                                                                                                                                                                                                                                                                                                                                                                                                                                                                                                                                                                                                                                                                                                                                                                                                                                                                                                                                                                                                                                                                                                                                                                                                                                                                                                                                                                                               |                                                                                                                                                                                                                                                                                                                                                                                                                                                                                                                                                                                                                                                                                                                                                                                                                                                                                                                                                                                                                                                                                                                                                                                                                                                                                                                                                                                                                                                                                                                                                                        |                                                                                                                 |                                                                                                                                                                                                                                                                                                                                                                                                                                                                                                                                                                                                                                                                                                                                                                                                                                                                                                                                                                                                                                                                                                                                                                                                                                                                                                                                                                                                                                                                                                                                                                                                                                                                                                                                                                                                                                                                                                                                                                                                                                                                                                                               |                                                                                                                                                                                                                                                                                                                                                                                                                                                                                                                                                                                                                                                                                                                                                                                                                                                                                                                                                                                                                                                                                                                                                                                                                                                                                                                                                                                                                                                                                                                                                                                                                                                                                                                                                                                                                                                                                                                                                                                                                                                                                                                                |                                                                                                                                                                                                                                                                                                                                                                                                                                                                                                                                                                                                                                                                                                     |                                                                                                                                                                                                                                                                                                                                                                                                                                                                                                                                                                                                                                                                                                                                                                                                                                                                                                                                                                                                                                                                                                                                                                                                                                                                                                                                                                                                                                                                                                                                                                                                                                                                                                                                                                                                                                                                                                                                                                                                                                                                                                                                | 2                                                                                                                                                                                                                                                                                                                                                                                                                                                                                                                                                                                                                                                                                                                                                                                                                                                                                                                                                                                                                                                                                                                                                                                                                                                                                                                                                                                                                                                                                                                                                                                                                                                                                                                                                                                                                                                                                                                                                                                                                                                                                                                              |            |               |          |
| 965275 12 1,06180 1,06190 1,06185 0,446<br>965264 14 161,87 € 161,88 € 161,88 € 0,394<br>WKN NEV BID A6K AKTUELL %<br>1 514000 21 17,750 € 17,751 € 17,750 € 2,904<br>555200 6 30,862 € 90,865 € 30,864 € 1,736<br>659990 1 95,212 € 95,226 € 95,224 € 1,524<br>659990 1 95,212 € 95,226 € 95,224 € 1,524<br>659990 1 95,212 € 95,226 € 95,224 € 1,524<br>659990 1 95,212 € 95,226 € 95,224 € 1,524<br>81 766403 29 128,801 € 128,930 € 128,910 € 3,464<br>81 766403 29 128,801 € 128,930 € 128,910 € 3,464<br>81 766403 29 128,801 € 128,930 € 128,910 € 3,464<br>81 766403 29 128,801 € 128,930 € 128,910 € 3,464<br>81 766403 29 128,801 € 128,930 € 128,910 € 3,464<br>81 766403 29 128,801 € 128,930 € 128,910 € 3,464<br>81 766403 29 128,801 € 128,930 € 128,910 € 3,464<br>81 766403 29 128,801 € 128,930 € 128,910 € 3,464<br>81 766403 29 128,801 € 128,930 € 128,910 € 3,464<br>81 9000 23 88,864 € 88,879 € 88,871 € 0,484<br>716460 8 80,232 € 80,269 € 00,281 € 0,484<br>716460 8 80,232 € 80,269 € 00,281 € 0,484<br>716460 8 80,232 € 110,863 € 110,843 € 0,484<br>716460 8 102,232 € 110,863 € 110,843 € 0,484<br>716460 8 80,232 € 110,863 € 110,843 € 0,484<br>716460 8 80,232 € 188,135 € 188,141 € 0,484<br>716460 8 80,232 € 110,863 € 110,843 € 0,484<br>716460 8 80,232 € 188,213 € 188,141 € 0,484<br>716460 8 80,232 € 180,269 € 00,281 € 0,484<br>716460 8 80,232 € 110,863 € 110,843 € 0,484<br>716460 8 70,839 € 70,839 € 70,839 € 0,484<br>716460 7 7 64,777 € 0,473 € 188,142 € 0,484<br>716460 7 7 7 7 7 7 7 7 7 7 7 7 7 7 7 7 7 7 7                                                                                                                                                                                                                                                                                                                                                                                                                                                                                                                                                                                                                                                                                                                                                                                                                                                                                                                                                                                                                                                                                                                                                                                                                                                                                                                                                                                                                                                                                                                                                                                                                                                                                                                                                                                                                                                                                                                                                                                                                                                                                                                                                                                                                                                                                                                                                                                                                                                                                                                                                                |          |                                                                                                                                                                                                                                                                                                                                                                                                                                                                                                                                                                                                                                                                                                                                                                                                                                                                                                                                                                                                                                                                                                                                                                                                                                                                                                                                                                                                                                                                                                                                                                                                                                                                                                                                                                                                                                                                                                                                                                                                                                                                                                                               |                                                                                                                                                                                                                                                                                                                                                                                                                                                                                                                                                                                                                                                                                                                                                                                                                                                                                                                                                                                                                                                                                                                                                                                                                                                                                                                                                                                                                                                                                                                                                                        |                                                                                                                 |                                                                                                                                                                                                                                                                                                                                                                                                                                                                                                                                                                                                                                                                                                                                                                                                                                                                                                                                                                                                                                                                                                                                                                                                                                                                                                                                                                                                                                                                                                                                                                                                                                                                                                                                                                                                                                                                                                                                                                                                                                                                                                                               | Contraction on the second                                                                                                                                                                                                                                                                                                                                                                                                                                                                                                                                                                                                                                                                                                                                                                                                                                                                                                                                                                                                                                                                                                                                                                                                                                                                                                                                                                                                                                                                                                                                                                                                                                                                                                                                                                                                                                                                                                                                                                                                                                                                                                      |                                                                                                                                                                                                                                                                                                                                                                                                                                                                                                                                                                                                                                                                                                     |                                                                                                                                                                                                                                                                                                                                                                                                                                                                                                                                                                                                                                                                                                                                                                                                                                                                                                                                                                                                                                                                                                                                                                                                                                                                                                                                                                                                                                                                                                                                                                                                                                                                                                                                                                                                                                                                                                                                                                                                                                                                                                                                | _                                                                                                                                                                                                                                                                                                                                                                                                                                                                                                                                                                                                                                                                                                                                                                                                                                                                                                                                                                                                                                                                                                                                                                                                                                                                                                                                                                                                                                                                                                                                                                                                                                                                                                                                                                                                                                                                                                                                                                                                                                                                                                                              |            |               | 1        |
| 965264 14 161,87 € 161,88 € 161,88 € 0,394<br>WKN NEV BID ASK AKTUELL %<br>1 514000 21 17,750 € 17,751 € 17,750 € 2,90%<br>555200 6 30,862 € 30,865 € 30,864 € 1,736<br>555200 6 30,862 € 30,865 € 30,864 € 1,736<br>555200 6 30,862 € 30,865 € 30,864 € 1,736<br>555200 6 30,862 € 30,865 € 30,864 € 1,736<br>659990 1 95,212 € 95,236 € 95,224 € 3,526<br>A1ML7J 4 29,991 € 29,997 € 29,994 € 3,364<br>B1 555750 9 15,840 € 15,841 € 13,841 € 1,2651<br>B23212 19 12,648 € 12,654 € 12,651 € 3,254<br>B23212 19 12,648 € 12,654 € 12,651 € 3,254<br>B19000 23 88,864 € 88,879 € 88,871 € 0,864<br>519000 23 88,864 € 88,879 € 88,871 € 0,864<br>716460 8 80,252 € 80,269 € 80,261 € 0,864<br>710000 37 68,777 € 63,731 € 0,874<br>7163A V;604843 1 110,828 € 110,863 € 110,845 € 0,864<br>NG3A V;604843 1 110,828 € 183,155 € 183,141 € 0,864<br>NG3A V;604843 1 110,828 € 183,155 € 183,141 € 0,864<br>NG3A V;604843 1 110,828 € 183,155 € 183,141 € 0,864<br>NG3A V;604843 1 110,828 € 183,155 € 183,141 € 0,864<br>NG3A V;604843 1 110,828 € 183,155 € 183,141 € 0,864<br>NG3A V;604843 1 110,828 € 183,155 € 183,141 € 0,864<br>NG3A V;604843 1 110,828 € 183,155 € 183,141 € 0,864<br>NG3A V;604843 1 10,828 € 183,155 € 183,141 € 0,864<br>NG3A V;604843 1 10,828 € 183,155 € 183,141 € 0,864<br>NG3A V;604843 1 10,828 € 183,155 € 183,141 € 0,864<br>NG3A V;604843 1 10,828 € 183,155 € 183,141 € 0,864<br>NG3A V;604843 1 10,828 € 183,155 € 183,142 € 0,564<br>NG3A V;604843 1 10,828 € 183,155 € 183,141 € 0,864<br>NG3A V;604843 1 10,828 € 183,155 € 183,141 € 0,864<br>NG3A V;604843 1 10,828 € 183,155 € 183,242 € 0,584<br>NG3A V;604843 1 10,828 € 183,155 € 183,242 € 0,584<br>NG3A V;604843 1 10,828 € 183,155 € 183,242 € 0,584<br>NG3A V;604843 1 10,828 € 183,155 € 183,242 € 0,584<br>NG3A V;604843 1 10,828 € 183,155 € 183,242 € 0,584<br>NG3A V;604843 1 10,828 € 183,155 € 183,242 € 0,584<br>NG3A V;604843 1 10,828 € 183,155 € 183,242 € 0,584<br>NG3A V;604843 1 10,828 € 183,155 € 183,242 € 0,584<br>NG3A V;604843 1 10,828 € 183,155 € 183,242 € 0,584<br>NG3A V;604843 1 10,828 € 183,155 € 183,242 € 0,584<br>NG3A V;604845 3 1 10,858 € 183,155 € 183,144 € 0,884<br>NG3A V;                                                                                                                                                                                                                                                                                                                                                                                                                                                                                                                                                                                                                                                                                                                                                                                                                                                                                                                                                                                                                                                                                                                                                                                                                                                                                                                                                                                                                                                                                                                                                                                                                                                                                                                                                                                                                                                                                                                  |          |                                                                                                                                                                                                                                                                                                                                                                                                                                                                                                                                                                                                                                                                                                                                                                                                                                                                                                                                                                                                                                                                                                                                                                                                                                                                                                                                                                                                                                                                                                                                                                                                                                                                                                                                                                                                                                                                                                                                                                                                                                                                                                                               |                                                                                                                                                                                                                                                                                                                                                                                                                                                                                                                                                                                                                                                                                                                                                                                                                                                                                                                                                                                                                                                                                                                                                                                                                                                                                                                                                                                                                                                                                                                                                                        |                                                                                                                 |                                                                                                                                                                                                                                                                                                                                                                                                                                                                                                                                                                                                                                                                                                                                                                                                                                                                                                                                                                                                                                                                                                                                                                                                                                                                                                                                                                                                                                                                                                                                                                                                                                                                                                                                                                                                                                                                                                                                                                                                                                                                                                                               |                                                                                                                                                                                                                                                                                                                                                                                                                                                                                                                                                                                                                                                                                                                                                                                                                                                                                                                                                                                                                                                                                                                                                                                                                                                                                                                                                                                                                                                                                                                                                                                                                                                                                                                                                                                                                                                                                                                                                                                                                                                                                                                                |                                                                                                                                                                                                                                                                                                                                                                                                                                                                                                                                                                                                                                                                                                     |                                                                                                                                                                                                                                                                                                                                                                                                                                                                                                                                                                                                                                                                                                                                                                                                                                                                                                                                                                                                                                                                                                                                                                                                                                                                                                                                                                                                                                                                                                                                                                                                                                                                                                                                                                                                                                                                                                                                                                                                                                                                                                                                | <u> </u>                                                                                                                                                                                                                                                                                                                                                                                                                                                                                                                                                                                                                                                                                                                                                                                                                                                                                                                                                                                                                                                                                                                                                                                                                                                                                                                                                                                                                                                                                                                                                                                                                                                                                                                                                                                                                                                                                                                                                                                                                                                                                                                       |            |               | 1        |
| 9052094 14 105,07 € 107,00 € 107,00 € 107,00 € 107,00 € 107,00 € 107,00 € 107,00 € 2,00 %<br>WKN NEV BID ASK AKTUELL %<br>1 514000 21 17,750 € 17,751 € 17,750 € 2,00 %<br>555200 6 30,862 € 30,865 € 30,864 € 1,73%<br>659990 1 95,212 € 95,236 € 95,224 € 3,52%<br>A1ML7J 4 29,991 € 29,997 € 29,994 € 3,36%<br>B33212 19 12,648 € 12,651 € 13,841 € 15,841 € 15,841 € 12,85%<br>B33212 19 12,648 € 12,654 € 12,651 € 3,25%<br>B33212 19 12,648 € 12,654 € 12,651 € 3,25%<br>B33212 19 12,648 € 12,654 € 12,651 € 3,25%<br>B33212 19 12,648 € 12,654 € 12,651 € 3,25%<br>B19000 23 38,864 € 38,879 € 38,871 € 0,88%<br>716460 8 80,252 € 80,269 € 80,269 € 80,261 € 0,88%<br>716460 8 80,252 € 80,269 € 80,269 € 80,261 € 0,88%<br>716040 3 1 110,828 € 110,863 € 110,845 € 0,68%<br>NG3A V; 604843 1 110,828 € 183,155 € 183,141 € 0,68%<br>NG3A V; 604843 1 110,828 € 183,155 € 183,141 € 0,68%<br>NG3A V; 604843 1 110,828 € 183,155 € 183,141 € 0,68%<br>NG3A V; 604843 1 110,828 € 183,155 € 183,141 € 0,68%                                                                                                                                                                                                                                                                                                                                                                                                                                                                                                                                                                                                                                                                                                                                                                                                                                                                                                                                                                                                                                                                                                                                                                                                                                                                                                                                                                                                                                                                                                                                                                                                                                                                                                                                                                                                                                                                                                                                                                                                                                                                                                                                                                                                                                                                                                                                                                                                                                                                                                                                                                                                                                                                                                                                                                                                                                                                                                                                                                                                                                                                                                                 |          |                                                                                                                                                                                                                                                                                                                                                                                                                                                                                                                                                                                                                                                                                                                                                                                                                                                                                                                                                                                                                                                                                                                                                                                                                                                                                                                                                                                                                                                                                                                                                                                                                                                                                                                                                                                                                                                                                                                                                                                                                                                                                                                               |                                                                                                                                                                                                                                                                                                                                                                                                                                                                                                                                                                                                                                                                                                                                                                                                                                                                                                                                                                                                                                                                                                                                                                                                                                                                                                                                                                                                                                                                                                                                                                        |                                                                                                                 |                                                                                                                                                                                                                                                                                                                                                                                                                                                                                                                                                                                                                                                                                                                                                                                                                                                                                                                                                                                                                                                                                                                                                                                                                                                                                                                                                                                                                                                                                                                                                                                                                                                                                                                                                                                                                                                                                                                                                                                                                                                                                                                               |                                                                                                                                                                                                                                                                                                                                                                                                                                                                                                                                                                                                                                                                                                                                                                                                                                                                                                                                                                                                                                                                                                                                                                                                                                                                                                                                                                                                                                                                                                                                                                                                                                                                                                                                                                                                                                                                                                                                                                                                                                                                                                                                |                                                                                                                                                                                                                                                                                                                                                                                                                                                                                                                                                                                                                                                                                                     |                                                                                                                                                                                                                                                                                                                                                                                                                                                                                                                                                                                                                                                                                                                                                                                                                                                                                                                                                                                                                                                                                                                                                                                                                                                                                                                                                                                                                                                                                                                                                                                                                                                                                                                                                                                                                                                                                                                                                                                                                                                                                                                                |                                                                                                                                                                                                                                                                                                                                                                                                                                                                                                                                                                                                                                                                                                                                                                                                                                                                                                                                                                                                                                                                                                                                                                                                                                                                                                                                                                                                                                                                                                                                                                                                                                                                                                                                                                                                                                                                                                                                                                                                                                                                                                                                | 1 1        |               |          |
| WKN       NEV       BID       ASK       AKTUELL       %         1       514000       21       17,750 €       17,751 €       17,750 €       2,96%         1       5155200       6       30,862 €       30,865 €       30,864 €       1,72%         659990       1       95,212 €       95,236 €       95,224 €       3,52%         61       766403       29       128,891 €       128,930 €       138,910 €       1,36%         61       766403       29       12,8640 €       15,841 €       1,841 €       1,36%         61       555750       9       15,840 €       15,841 €       12,651 €       3,23%         823212       19       12,648 €       12,654 €       12,651 €       3,23%         819000       23       88,864 €       88,879 €       68,871 €       6,88%         716400       8       80,252 €       80,269 €       80,261 €       6,86%         716400       8       80,252 €       80,269 €       80,261 €       6,86%         716000       27       68,777 €       68,783 €       69,781 €       6,86%         716400       3       183,135 €       183,141 €       6,86%                                                                                                                                                                                                                                                                                                                                                                                                                                                                                                                                                                                                                                                                                                                                                                                                                                                                                                                                                                                                                                                                                                                                                                                                                                                                                                                                                                                                                                                                                                                                                                                                                                                                                                                                                                                                                                                                                                                                                                                                                                                                                                                                                                                                                                                                                                                                                                                                                                                                                                                                                                                                                                                                                                                                                                                                                                                                                                                                                                                                                                     |          | 965264                                                                                                                                                                                                                                                                                                                                                                                                                                                                                                                                                                                                                                                                                                                                                                                                                                                                                                                                                                                                                                                                                                                                                                                                                                                                                                                                                                                                                                                                                                                                                                                                                                                                                                                                                                                                                                                                                                                                                                                                                                                                                                                        | 1.4                                                                                                                                                                                                                                                                                                                                                                                                                                                                                                                                                                                                                                                                                                                                                                                                                                                                                                                                                                                                                                                                                                                                                                                                                                                                                                                                                                                                                                                                                                                                                                    |                                                                                                                 | 161,87 €                                                                                                                                                                                                                                                                                                                                                                                                                                                                                                                                                                                                                                                                                                                                                                                                                                                                                                                                                                                                                                                                                                                                                                                                                                                                                                                                                                                                                                                                                                                                                                                                                                                                                                                                                                                                                                                                                                                                                                                                                                                                                                                      |                                                                                                                                                                                                                                                                                                                                                                                                                                                                                                                                                                                                                                                                                                                                                                                                                                                                                                                                                                                                                                                                                                                                                                                                                                                                                                                                                                                                                                                                                                                                                                                                                                                                                                                                                                                                                                                                                                                                                                                                                                                                                                                                | Angelana in the second                                                                                                                                                                                                                                                                                                                                                                                                                                                                                                                                                                                                                                                                              |                                                                                                                                                                                                                                                                                                                                                                                                                                                                                                                                                                                                                                                                                                                                                                                                                                                                                                                                                                                                                                                                                                                                                                                                                                                                                                                                                                                                                                                                                                                                                                                                                                                                                                                                                                                                                                                                                                                                                                                                                                                                                                                                | AA                                                                                                                                                                                                                                                                                                                                                                                                                                                                                                                                                                                                                                                                                                                                                                                                                                                                                                                                                                                                                                                                                                                                                                                                                                                                                                                                                                                                                                                                                                                                                                                                                                                                                                                                                                                                                                                                                                                                                                                                                                                                                                                             |            | A             |          |
| WKN       NEV       BID       ASK       AKTUELL       %         1       514000       21       17,750 €       17,751 €       17,750 €       2,90%         555200       6       30,862 €       30,865 €       30,864 €       1,73%       4       20,90%         555990       1       95,212 €       95,236 €       95,224 €       1,52%       KONFIGURATION         FI       766403       29       128,891 €       128,930 €       138,910 €       3,46%       4       S         A1ML7)       4       29,991 €       29,997 €       29,994 €       1,36%       E       S       DAX (See000)       X       X         81       555750       9       15,840 €       15,841 €       12,651 €       3,25%       N       X       X       X       X       X       X       X       X       X       X       X       X       X       X       X       X       X       X       X       X       X       X       X       X       X       X       X       X       X       X       X       X       X       X       X       X       X       X       X       X       X       X       X <td>TION</td> <td>1</td> <td></td> <td>the literature of the</td> <td></td> <td></td> <td>and the second se</td> <td>and an interpret of a section at the Original</td> <td>ERTA .</td> <td></td> <td></td> <td>· · ·</td>                                                                                                                                                                                                                                                                                                                                                                                                                                                                                                                                                                                                                                                                                                                                                                                                                                                                                                                                                                                                                                                                                                                                                                                                                                                                                                                                                                                                                                                                                                                                                                                                                                                                                                                                                                                                                                                                                                                                                                                                                                                                                                                                                     | TION     | 1                                                                                                                                                                                                                                                                                                                                                                                                                                                                                                                                                                                                                                                                                                                                                                                                                                                                                                                                                                                                                                                                                                                                                                                                                                                                                                                                                                                                                                                                                                                                                                                                                                                                                                                                                                                                                                                                                                                                                                                                                                                                                                                             |                                                                                                                                                                                                                                                                                                                                                                                                                                                                                                                                                                                                                                                                                                                                                                                                                                                                                                                                                                                                                                                                                                                                                                                                                                                                                                                                                                                                                                                                                                                                                                        | the literature of the                                                                                           |                                                                                                                                                                                                                                                                                                                                                                                                                                                                                                                                                                                                                                                                                                                                                                                                                                                                                                                                                                                                                                                                                                                                                                                                                                                                                                                                                                                                                                                                                                                                                                                                                                                                                                                                                                                                                                                                                                                                                                                                                                                                                                                               |                                                                                                                                                                                                                                                                                                                                                                                                                                                                                                                                                                                                                                                                                                                                                                                                                                                                                                                                                                                                                                                                                                                                                                                                                                                                                                                                                                                                                                                                                                                                                                                                                                                                                                                                                                                                                                                                                                                                                                                                                                                                                                                                | and the second se | and an interpret of a section at the Original                                                                                                                                                                                                                                                                                                                                                                                                                                                                                                                                                                                                                                                                                                                                                                                                                                                                                                                                                                                                                                                                                                                                                                                                                                                                                                                                                                                                                                                                                                                                                                                                                                                                                                                                                                                                                                                                                                                                                                                                                                                                                  | ERTA .                                                                                                                                                                                                                                                                                                                                                                                                                                                                                                                                                                                                                                                                                                                                                                                                                                                                                                                                                                                                                                                                                                                                                                                                                                                                                                                                                                                                                                                                                                                                                                                                                                                                                                                                                                                                                                                                                                                                                                                                                                                                                                                         |            |               | · · ·    |
| WKN       NEV       BD       JASK       JULE 17,750 €       2,00%         514000       21       17,750 €       17,751 €       17,750 €       2,00%         555200       6       30,862 €       30,865 €       30,864 €       1,73%         659990       1       95,212 €       95,236 €       95,224 €       1,76%         659990       1       95,212 €       95,236 €       95,224 €       1,76%         A1ML7J       4       29,991 €       29,997 €       29,994 €       1,36%         A1ML7J       4       29,991 €       29,997 €       29,994 €       1,36%         823212       19       12,648 €       12,654 €       12,651 €       3,25%         823212       19       12,648 €       12,654 €       12,651 €       3,25%         819000       23       88,864 €       88,879 €       88,871 €       0,89%         710000       27       68,777 €       68,785 €       0,260 €       0,88%         710000       27       68,777 €       68,785 €       0,88%       0,86%         74,340 €       110,833 €       133,135 €       133,141 €       0,88%         74,39000       5       133,126 €       1                                                                                                                                                                                                                                                                                                                                                                                                                                                                                                                                                                                                                                                                                                                                                                                                                                                                                                                                                                                                                                                                                                                                                                                                                                                                                                                                                                                                                                                                                                                                                                                                                                                                                                                                                                                                                                                                                                                                                                                                                                                                                                                                                                                                                                                                                                                                                                                                                                                                                                                                                                                                                                                                                                                                                                                                                                                                                                                                                                                                                   |          |                                                                                                                                                                                                                                                                                                                                                                                                                                                                                                                                                                                                                                                                                                                                                                                                                                                                                                                                                                                                                                                                                                                                                                                                                                                                                                                                                                                                                                                                                                                                                                                                                                                                                                                                                                                                                                                                                                                                                                                                                                                                                                                               | -                                                                                                                                                                                                                                                                                                                                                                                                                                                                                                                                                                                                                                                                                                                                                                                                                                                                                                                                                                                                                                                                                                                                                                                                                                                                                                                                                                                                                                                                                                                                                                      |                                                                                                                 |                                                                                                                                                                                                                                                                                                                                                                                                                                                                                                                                                                                                                                                                                                                                                                                                                                                                                                                                                                                                                                                                                                                                                                                                                                                                                                                                                                                                                                                                                                                                                                                                                                                                                                                                                                                                                                                                                                                                                                                                                                                                                                                               |                                                                                                                                                                                                                                                                                                                                                                                                                                                                                                                                                                                                                                                                                                                                                                                                                                                                                                                                                                                                                                                                                                                                                                                                                                                                                                                                                                                                                                                                                                                                                                                                                                                                                                                                                                                                                                                                                                                                                                                                                                                                                                                                |                                                                                                                                                                                                                                                                                                                                                                                                                                                                                                                                                                                                                                                                                                     |                                                                                                                                                                                                                                                                                                                                                                                                                                                                                                                                                                                                                                                                                                                                                                                                                                                                                                                                                                                                                                                                                                                                                                                                                                                                                                                                                                                                                                                                                                                                                                                                                                                                                                                                                                                                                                                                                                                                                                                                                                                                                                                                |                                                                                                                                                                                                                                                                                                                                                                                                                                                                                                                                                                                                                                                                                                                                                                                                                                                                                                                                                                                                                                                                                                                                                                                                                                                                                                                                                                                                                                                                                                                                                                                                                                                                                                                                                                                                                                                                                                                                                                                                                                                                                                                                |            | · .           | 1        |
| I 514000 21 17,7750 € 27,722 € 20,004 € 1,723 € X<br>5555200 6 30,862 € 30,865 € 30,864 € 1,723 € X<br>659990 1 95,212 € 95,236 € 95,224 € 1,523 € X<br>FI 766403 29 128,891 € 128,930 € 128,910 € 3,46 € X<br>A1ML7J 4 29,991 € 29,997 € 29,994 € 3,36 € X<br>B23212 19 12,648 € 12,654 € 12,651 € 1,25 € 3,25 € 82,3212 19 12,648 € 12,654 € 176,042 € 1,26 € 1,26 € 1,26 € 1,26 € 1,26 € 1,26 € 1,26 € 1,26 € 1,26 € 1,26 € 1,26 € 1,26 € 1,26 € 1,26 € 1,26 € 1,26 € 1,26 € 1,26 € 1,26 € 1,26 € 1,26 € 1,26 € 1,26 € 1,26 € 1,26 € 1,26 € 1,26 € 1,26 € 1,26 € 1,26 € 1,26 € 1,26 € 1,26 € 1,26 € 1,26 € 1,26 € 1,26 € 1,26 € 1,26 € 1,26 € 1,26 € 1,26 € 1,26 € 1,26 € 1,26 € 1,26 € 1,26 € 1,26 € 1,26 € 1,26 € 1,26 € 1,26 € 1,26 € 1,26 € 1,26 € 1,26 € 1,26 € 1,26 € 1,26 € 1,26 € 1,26 € 1,26 € 1,26 € 1,26 € 1,26 € 1,26 € 1,26 € 1,26 € 1,26 € 1,26 € 1,26 € 1,26 € 1,26 € 1,26 € 1,26 € 1,26 € 1,26 € 1,26 € 1,26 € 1,26 € 1,26 € 1,26 € 1,26 € 1,26 € 1,26 € 1,26 € 1,26 € 1,26 € 1,26 € 1,26 € 1,26 € 1,26 € 1,26 € 1,26 € 1,26 € 1,26 € 1,26 € 1,26 € 1,26 € 1,26 € 1,26 € 1,26 € 1,26 € 1,26 € 1,26 € 1,26 € 1,26 € 1,26 € 1,26 € 1,26 € 1,26 € 1,26 € 1,26 € 1,26 € 1,26 € 1,26 € 1,26 € 1,26 € 1,26 € 1,26 € 1,26 € 1,26 € 1,26 € 1,26 € 1,26 € 1,26 € 1,26 € 1,26 € 1,26 € 1,26 € 1,26 € 1,26 € 1,26 € 1,26 € 1,26 € 1,26 € 1,26 € 1,26 € 1,26 € 1,26 € 1,26 € 1,26 € 1,26 € 1,26 € 1,26 € 1,26 € 1,26 € 1,26 € 1,26 € 1,26 € 1,26 € 1,26 € 1,26 € 1,26 € 1,26 € 1,26 € 1,26 € 1,26 € 1,26 € 1,26 € 1,26 € 1,26 € 1,26 € 1,26 € 1,26 € 1,26 € 1,26 € 1,26 € 1,26 € 1,26 € 1,26 € 1,26 € 1,26 € 1,26 € 1,26 € 1,26 € 1,26 € 1,26 € 1,26 € 1,26 € 1,26 € 1,26 € 1,26 € 1,26 € 1,26 € 1,26 € 1,26 € 1,26 € 1,26 € 1,26 € 1,26 € 1,26 € 1,26 € 1,26 € 1,26 € 1,26 € 1,26 € 1,26 € 1,26 € 1,26 € 1,26 € 1,26 € 1,26 € 1,26 € 1,26 € 1,26 € 1,26 € 1,26 € 1,26 € 1,26 € 1,26 € 1,26 € 1,26 € 1,26 € 1,26 € 1,26 € 1,26 € 1,26 € 1,26 € 1,26 € 1,26 € 1,26 € 1,26 € 1,26 € 1,26 € 1,26 € 1,26 € 1,26 € 1,26 € 1,26 € 1,26 € 1,26 € 1,26 € 1,26 € 1,26 € 1,26 € 1,26 € 1,26 € 1,26 € 1,26 € 1,26 € 1,26 € 1,26 € 1,26 € 1,                                                                                                                                                                                                                                                                                                                                                                                                                                                                                                                                                                                                                                                                                                                                                                                                                                                                                                                                                                                                                                                                                                                                                                                                                                                                                                                                                                                                                                                                                                                                                                                                                                                                                                                                                                                                                                                                                                                                                                                             |          |                                                                                                                                                                                                                                                                                                                                                                                                                                                                                                                                                                                                                                                                                                                                                                                                                                                                                                                                                                                                                                                                                                                                                                                                                                                                                                                                                                                                                                                                                                                                                                                                                                                                                                                                                                                                                                                                                                                                                                                                                                                                                                                               |                                                                                                                                                                                                                                                                                                                                                                                                                                                                                                                                                                                                                                                                                                                                                                                                                                                                                                                                                                                                                                                                                                                                                                                                                                                                                                                                                                                                                                                                                                                                                                        | and the second                                                                                                  | AND DESCRIPTION OF THE OWNER OF T                                                                                                                                                                                                                                                                                                                                                                                                                                                                                                                                                                                                                                                                                                                                                                                                                                                                                                                                                                                                                                                                                                                                                                                                                                                                                                                                                                                                                                                                                                                                                                                                                                                                                                                                                                                                                                                                                                                                                                                                               | second and the second se                                                                                                                                                                                                                                                                                                                                                                                                                                                                                                                                                                                                                                                                                                                                                                                                                                                                                                                                                                                                                                                                                                                                                                                                                                                                                                                                                                                                                            |                                                                                                                                                                                                                                                                                                                                                                                                                                                                                                                                                                                                                                                                                                     | Antonio                                                                                                                                                                                                                                                                                                                                                                                                                                                                                                                                                                                                                                                                                                                                                                                                                                                                                                                                                                                                                                                                                                                                                                                                                                                                                                                                                                                                                                                                                                                                                                                                                                                                                                                                                                                                                                                                                                                                                                                                                |                                                                                                                                                                                                                                                                                                                                                                                                                                                                                                                                                                                                                                                                                                                                                                                                                                                                                                                                                                                                                                                                                                                                                                                                                                                                                                                                                                                                                                                                                                                                                                                                                                                                                                                                                                                                                                                                                                                                                                                                                                                                                                                                |            |               |          |
| 555200       5       30,002 €       511000       511000       512000       512000       512000       512000       512000       512000       512000       512000       512000       512000       512000       512000       512000       512000       512000       512000       512000       512000       512000       512000       512000       512000       512000       512000       5150750       9       15,841 €       15,841 €       12,651 €       1,2500       5150750       9       15,840 €       12,654 €       12,651 €       1,2500       510000       23       80,864 €       80,879 €       80,361 €       0,800       519000       23       80,252 €       80,269 €       80,361 €       0,800       519000       27       60,777 €       60,773 €       60,761 €       0,800       519000       27       60,777 €       60,763 €       110,863 €       110,863 €       0,800       519000       27       60,777 €       60,763 €       110,863 €       0,800       519000       27       183,126 €       183,135 €       183,141 €       0,800       519000       519000       27       183,126 €       183,141 €       0,800       519000       519000       27       183,126 €       183,141 €       0,800       519000                                                                                                                                                                                                                                                                                                                                                                                                                                                                                                                                                                                                                                                                                                                                                                                                                                                                                                                                                                                                                                                                                                                                                                                                                                                                                                                                                                                                                                                                                                                                                                                                                                                                                                                                                                                                                                                                                                                                                                                                                                                                                                                                                                                                                                                                                                                                                                                                                                                                                                                                                                                                                                                                                                                                                                                                                                                                                           | K        | 514000                                                                                                                                                                                                                                                                                                                                                                                                                                                                                                                                                                                                                                                                                                                                                                                                                                                                                                                                                                                                                                                                                                                                                                                                                                                                                                                                                                                                                                                                                                                                                                                                                                                                                                                                                                                                                                                                                                                                                                                                                                                                                                                        | ) 2                                                                                                                                                                                                                                                                                                                                                                                                                                                                                                                                                                                                                                                                                                                                                                                                                                                                                                                                                                                                                                                                                                                                                                                                                                                                                                                                                                                                                                                                                                                                                                    | 1                                                                                                               | CONTRACTOR OF THE OWNER OF THE OWNER                                                                                                                                                                                                                                                                                                                                                                                                                                                                                                                                                                                                                                                                                                                                                                                                                                                                                                                                                                                                                                                                                                                                                                                                                                                                                                                                                                                                                                                                                                                                                                                                                                                                                                                                                                                                                                                                                                                                                                                                                                                                                          |                                                                                                                                                                                                                                                                                                                                                                                                                                                                                                                                                                                                                                                                                                                                                                                                                                                                                                                                                                                                                                                                                                                                                                                                                                                                                                                                                                                                                                                                                                                                                                                                                                                                                                                                                                                                                                                                                                                                                                                                                                                                                                                                | A DESCRIPTION OF THE OWNER OF THE                                                                                                                                                                                                                                                                                                                                                                                                                                                                                                                                                                                     | Herrichanter Billion                                                                                                                                                                                                                                                                                                                                                                                                                                                                                                                                                                                                                                                                                                                                                                                                                                                                                                                                                                                                                                                                                                                                                                                                                                                                                                                                                                                                                                                                                                                                                                                                                                                                                                                                                                                                                                                                                                                                                                                                                                                                                                           |                                                                                                                                                                                                                                                                                                                                                                                                                                                                                                                                                                                                                                                                                                                                                                                                                                                                                                                                                                                                                                                                                                                                                                                                                                                                                                                                                                                                                                                                                                                                                                                                                                                                                                                                                                                                                                                                                                                                                                                                                                                                                                                                |            |               |          |
| 659990       1       95,212 €       99,220 €       0,000       1,000       0,000       0,000       0,000       0,000       0,000       0,000       0,000       0,000       0,000       0,000       0,000       0,000       0,000       0,000       0,000       0,000       0,000       0,000       0,000       0,000       0,000       0,000       0,000       0,000       0,000       0,000       0,000       0,000       0,000       0,000       0,000       0,000       0,000       0,000       0,000       0,000       0,000       0,000       0,000       0,000       0,000       0,000       0,000       0,000       0,000       0,000       0,000       0,000       0,000       0,000       0,000       0,000       0,000       0,000       0,000       0,000       0,000       0,000       0,000       0,000       0,000       0,000       0,000       0,000       0,000       0,000       0,000       0,000       0,000       0,000       0,000       0,000       0,000       0,000       0,000       0,000       0,000       0,000       0,000       0,000       0,000       0,000       0,000       0,000       0,000       0,000       0,000       0,0000       0,000       0,000                                                                                                                                                                                                                                                                                                                                                                                                                                                                                                                                                                                                                                                                                                                                                                                                                                                                                                                                                                                                                                                                                                                                                                                                                                                                                                                                                                                                                                                                                                                                                                                                                                                                                                                                                                                                                                                                                                                                                                                                                                                                                                                                                                                                                                                                                                                                                                                                                                                                                                                                                                                                                                                                                                                                                                                                                                                                                                                                       |          | 555200                                                                                                                                                                                                                                                                                                                                                                                                                                                                                                                                                                                                                                                                                                                                                                                                                                                                                                                                                                                                                                                                                                                                                                                                                                                                                                                                                                                                                                                                                                                                                                                                                                                                                                                                                                                                                                                                                                                                                                                                                                                                                                                        | 9 (                                                                                                                                                                                                                                                                                                                                                                                                                                                                                                                                                                                                                                                                                                                                                                                                                                                                                                                                                                                                                                                                                                                                                                                                                                                                                                                                                                                                                                                                                                                                                                    | 5                                                                                                               |                                                                                                                                                                                                                                                                                                                                                                                                                                                                                                                                                                                                                                                                                                                                                                                                                                                                                                                                                                                                                                                                                                                                                                                                                                                                                                                                                                                                                                                                                                                                                                                                                                                                                                                                                                                                                                                                                                                                                                                                                                                                                                                               |                                                                                                                                                                                                                                                                                                                                                                                                                                                                                                                                                                                                                                                                                                                                                                                                                                                                                                                                                                                                                                                                                                                                                                                                                                                                                                                                                                                                                                                                                                                                                                                                                                                                                                                                                                                                                                                                                                                                                                                                                                                                                                                                |                                                                                                                                                                                                                                                                                                                                                                                                                                                                                                                                                                                                                                                                                                     | ongoing the control of the control o | KONFIGU                                                                                                                                                                                                                                                                                                                                                                                                                                                                                                                                                                                                                                                                                                                                                                                                                                                                                                                                                                                                                                                                                                                                                                                                                                                                                                                                                                                                                                                                                                                                                                                                                                                                                                                                                                                                                                                                                                                                                                                                                                                                                                                        | MINON      |               |          |
| EI       766403       29       128,891 €       128,990 €       29,994 €       1,36%         A1ML7)       4       29,991 €       29,997 €       29,994 €       1,36%         EI       555750       9       15,840 €       15,841 €       13,041 €       1,25%         B23212       19       12,648 €       12,654 €       12,651 €       1,26%         Brischen 843002       3       176,020 €       176,042 €       1,26%         519000       23       88,864 €       88,879 €       80,251 €       0,88%         716460       8       80,252 €       80,269 €       80,261 €       0,88%         716460       8       80,252 €       80,269 €       80,361 €       0,88%         716460       8       80,252 €       80,269 €       10,363 €       0,88%         716460       8       80,252 €       80,269 €       0,361 €       0,88%         710000       27       68,777 €       09,765 €       68,761 €       0,86%         710000       3       183,126 €       183,141 €       0,88%       0,64%         64304       1       10,843 €       70,839 €       70,833 €       0,64%         643000       3 </td <td></td> <td>65999</td> <td>0</td> <td>L</td> <td>95,212 €</td> <td>Internet in the second s</td> <td>and an inclusion of the land</td> <td>with the little little</td> <td></td> <td></td> <td>chwarz Oj</td> <td>78%</td> |          | 65999                                                                                                                                                                                                                                                                                                                                                                                                                                                                                                                                                                                                                                                                                                                                                                                                                                                                                                                                                                                                                                                                                                                                                                                                                                                                                                                                                                                                                                                                                                                                                                                                                                                                                                                                                                                                                                                                                                                                                                                                                                                                                                                         | 0                                                                                                                                                                                                                                                                                                                                                                                                                                                                                                                                                                                                                                                                                                                                                                                                                                                                                                                                                                                                                                                                                                                                                                                                                                                                                                                                                                                                                                                                                                                                                                      | L                                                                                                               | 95,212 €                                                                                                                                                                                                                                                                                                                                                                                                                                                                                                                                                                                                                                                                                                                                                                                                                                                                                                                                                                                                                                                                                                                                                                                                                                                                                                                                                                                                                                                                                                                                                                                                                                                                                                                                                                                                                                                                                                                                                                                                                                                                                                                      | Internet in the second s                                                                                                                                                                                                                                                                                                                                                                                                                                                                                                                                                                                                                                                                                                                                                                                                                                                                                                                                                                                                                                                                                                                                                                                                                                                                                                                                                                                                                            | and an inclusion of the land                                                                                                                                                                                                                                                                                                                                                                                                                                                                                                                                                                                                                                                                        | with the little  |                                                                                                                                                                                                                                                                                                                                                                                                                                                                                                                                                                                                                                                                                                                                                                                                                                                                                                                                                                                                                                                                                                                                                                                                                                                                                                                                                                                                                                                                                                                                                                                                                                                                                                                                                                                                                                                                                                                                                                                                                                                                                                                                |            | chwarz Oj     | 78%      |
| A1ML7J       4       29,991 €       29,997 €       25,907 €       25,907 €       25,907 €       25,907 €       25,907 €       25,907 €       25,907 €       25,907 €       25,907 €       25,907 €       25,907 €       25,907 €       25,907 €       25,907 €       25,907 €       25,907 €       25,907 €       25,907 €       25,907 €       25,907 €       25,907 €       25,907 €       25,907 €       25,907 €       25,907 €       25,907 €       25,907 €       25,907 €       25,907 €       25,907 €       25,907 €       25,907 €       25,907 €       25,907 €       25,907 €       25,907 €       25,907 €       25,907 €       25,907 €       25,907 €       25,907 €       25,907 €       25,907 €       25,907 €       25,907 €       25,907 €       25,907 €       25,907 €       25,907 €       25,907 €       25,907 €       25,907 €       25,907 €       25,907 €       25,907 €       25,907 €       25,907 €       25,907 €       25,907 €       25,907 €       26,907 €       26,907 €       26,907 €       26,907 €       26,907 €       26,907 €       26,907 €       26,907 €       26,907 €       26,907 €       26,907 €       26,907 €       26,907 €       26,907 €       26,907 €       26,907 €       26,907 €       26,907 €       26,907 €       26,907 €       26,907                                                                                                                                                                                                                                                                                                                                                                                                                                                                                                                                                                                                                                                                                                                                                                                                                                                                                                                                                                                                                                                                                                                                                                                                                                                                                                                                                                                                                                                                                                                                                                                                                                                                                                                                                                                                                                                                                                                                                                                                                                                                                                                                                                                                                                                                                                                                                                                                                                                                                                                                                                                                                                                                                                                                                                                                                           | ER       | 76640                                                                                                                                                                                                                                                                                                                                                                                                                                                                                                                                                                                                                                                                                                                                                                                                                                                                                                                                                                                                                                                                                                                                                                                                                                                                                                                                                                                                                                                                                                                                                                                                                                                                                                                                                                                                                                                                                                                                                                                                                                                                                                                         | 3                                                                                                                                                                                                                                                                                                                                                                                                                                                                                                                                                                                                                                                                                                                                                                                                                                                                                                                                                                                                                                                                                                                                                                                                                                                                                                                                                                                                                                                                                                                                                                      | 19                                                                                                              |                                                                                                                                                                                                                                                                                                                                                                                                                                                                                                                                                                                                                                                                                                                                                                                                                                                                                                                                                                                                                                                                                                                                                                                                                                                                                                                                                                                                                                                                                                                                                                                                                                                                                                                                                                                                                                                                                                                                                                                                                                                                                                                               |                                                                                                                                                                                                                                                                                                                                                                                                                                                                                                                                                                                                                                                                                                                                                                                                                                                                                                                                                                                                                                                                                                                                                                                                                                                                                                                                                                                                                                                                                                                                                                                                                                                                                                                                                                                                                                                                                                                                                                                                                                                                                                                                |                                                                                                                                                                                                                                                                                                                                                                                                                                                                                                                                                                                                                                                                                                     |                                                                                                                                                                                                                                                                                                                                                                                                                                                                                                                                                                                                                                                                                                                                                                                                                                                                                                                                                                                                                                                                                                                                                                                                                                                                                                                                                                                                                                                                                                                                                                                                                                                                                                                                                                                                                                                                                                                                                                                                                                                                                                                                |                                                                                                                                                                                                                                                                                                                                                                                                                                                                                                                                                                                                                                                                                                                                                                                                                                                                                                                                                                                                                                                                                                                                                                                                                                                                                                                                                                                                                                                                                                                                                                                                                                                                                                                                                                                                                                                                                                                                                                                                                                                                                                                                |            | EEST ENTRY IS |          |
| H 555750 9 15,840 € 19,842 € 12,651 € 1,25%<br>823212 19 12,648 € 12,654 € 12,651 € 1,25%<br>ensicha:843002 3 176,020 € 176,064 € 176,042 € 1,26%<br>519000 23 88,864 € 88,879 € 88,871 € 0,89%<br>519000 23 88,864 € 80,259 € 80,261 € 0,88%<br>716460 8 80,252 € 80,269 € 80,261 € 0,88%<br>716460 8 80,252 € 80,269 € 80,261 € 0,88%<br>710000 27 68,777 € 69,765 € 68,761 € 0,88%<br>710000 37 68,777 € 69,765 € 68,761 € 0,88%<br>710000 37 68,777 € 69,765 € 183,141 € 0,88%<br>710000 37 68,777 € 69,765 € 183,141 € 0,88%<br>710000 37 69,765 € 183,155 € 183,141 € 0,88%<br>543900 3 183,126 € 183,155 € 183,141 € 0,88%                                                                                                                                                                                                                                                                                                                                                                                                                                                                                                                                                                                                                                                                                                                                                                                                                                                                                                                                                                                                                                                                                                                                                                                                                                                                                                                                                                                                                                                                                                                                                                                                                                                                                                                                                                                                                                                                                                                                                                                                                                                                                                                                                                                                                                                                                                                                                                                                                                                                                                                                                                                                                                                                                                                                                                                                                                                                                                                                                                                                                                                                                                                                                                                                                                                                                                                                                                                                                                                                                                   |          |                                                                                                                                                                                                                                                                                                                                                                                                                                                                                                                                                                                                                                                                                                                                                                                                                                                                                                                                                                                                                                                                                                                                                                                                                                                                                                                                                                                                                                                                                                                                                                                                                                                                                                                                                                                                                                                                                                                                                                                                                                                                                                                               |                                                                                                                                                                                                                                                                                                                                                                                                                                                                                                                                                                                                                                                                                                                                                                                                                                                                                                                                                                                                                                                                                                                                                                                                                                                                                                                                                                                                                                                                                                                                                                        | 4                                                                                                               | 29,991                                                                                                                                                                                                                                                                                                                                                                                                                                                                                                                                                                                                                                                                                                                                                                                                                                                                                                                                                                                                                                                                                                                                                                                                                                                                                                                                                                                                                                                                                                                                                                                                                                                                                                                                                                                                                                                                                                                                                                                                                                                                                                                        |                                                                                                                                                                                                                                                                                                                                                                                                                                                                                                                                                                                                                                                                                                                                                                                                                                                                                                                                                                                                                                                                                                                                                                                                                                                                                                                                                                                                                                                                                                                                                                                                                                                                                                                                                                                                                                                                                                                                                                                                                                                                                                                                |                                                                                                                                                                                                                                                                                                                                                                                                                                                                                                                                                                                                                                                                                                     | THE REAL PROPERTY AND ADDRESS OF THE PROPERTY AND ADDRESS OF THE PROPERTY ADDR |                                                                                                                                                                                                                                                                                                                                                                                                                                                                                                                                                                                                                                                                                                                                                                                                                                                                                                                                                                                                                                                                                                                                                                                                                                                                                                                                                                                                                                                                                                                                                                                                                                                                                                                                                                                                                                                                                                                                                                                                                                                                                                                                | Min<br>Min |               |          |
| ET 999750 E 12,648 € 12,654 € 12,654 € 12,054 € 12,054 € 12,054 € 12,054 € 12,054 € 12,054 € 176,042 € 3,28%<br>B23212 19 12,648 € 126,054 € 176,042 € 3,28%<br>B19000 23 88,864 € 88,879 € 88,871 € 9,89%<br>519000 23 88,864 € 88,879 € 80,261 € 9,89%<br>716460 8 80,252 € 80,269 € 80,261 € 9,89%<br>716460 8 80,252 € 80,269 € 80,261 € 9,89%<br>710000 27 69,777 € 69,785 € 69,781 € 9,89%<br>710000 27 69,777 € 69,785 € 69,781 € 9,89%<br>NGAA V,604843 1 110,863 € 110,863 € 110,845 € 9,89%<br>NGAA V,604843 1 110,828 € 110,863 € 183,141 € 9,88%<br>543900 \$ 183,126 € 183,155 € 183,141 € 9,89%<br>24                                                                                                                                                                                                                                                                                                                                                                                                                                                                                                                                                                                                                                                                                                                                                                                                                                                                                                                                                                                                                                                                                                                                                                                                                                                                                                                                                                                                                                                                                                                                                                                                                                                                                                                                                                                                                                                                                                                                                                                                                                                                                                                                                                                                                                                                                                                                                                                                                                                                                                                                                                                                                                                                                                                                                                                                                                                                                                                                                                                                                                                                                                                                                                                                                                                                                                                                                                                                                                                                                                                 |          |                                                                                                                                                                                                                                                                                                                                                                                                                                                                                                                                                                                                                                                                                                                                                                                                                                                                                                                                                                                                                                                                                                                                                                                                                                                                                                                                                                                                                                                                                                                                                                                                                                                                                                                                                                                                                                                                                                                                                                                                                                                                                                                               | HIIIIIII CALLAND                                                                                                                                                                                                                                                                                                                                                                                                                                                                                                                                                                                                                                                                                                                                                                                                                                                                                                                                                                                                                                                                                                                                                                                                                                                                                                                                                                                                                                                                                                                                                       | 9                                                                                                               | 15,840                                                                                                                                                                                                                                                                                                                                                                                                                                                                                                                                                                                                                                                                                                                                                                                                                                                                                                                                                                                                                                                                                                                                                                                                                                                                                                                                                                                                                                                                                                                                                                                                                                                                                                                                                                                                                                                                                                                                                                                                                                                                                                                        |                                                                                                                                                                                                                                                                                                                                                                                                                                                                                                                                                                                                                                                                                                                                                                                                                                                                                                                                                                                                                                                                                                                                                                                                                                                                                                                                                                                                                                                                                                                                                                                                                                                                                                                                                                                                                                                                                                                                                                                                                                                                                                                                |                                                                                                                                                                                                                                                                                                                                                                                                                                                                                                                                                                                                                                                                                                     |                                                                                                                                                                                                                                                                                                                                                                                                                                                                                                                                                                                                                                                                                                                                                                                                                                                                                                                                                                                                                                                                                                                                                                                                                                                                                                                                                                                                                                                                                                                                                                                                                                                                                                                                                                                                                                                                                                                                                                                                                                                                                                                                | H                                                                                                                                                                                                                                                                                                                                                                                                                                                                                                                                                                                                                                                                                                                                                                                                                                                                                                                                                                                                                                                                                                                                                                                                                                                                                                                                                                                                                                                                                                                                                                                                                                                                                                                                                                                                                                                                                                                                                                                                                                                                                                                              |            |               |          |
| B232110       100         B232110       100         B19002       3       176,020 €       176,064 €       176,044 €         S19000       23       88,864 €       88,879 €       88,871 €       0,89%         F16460       8       80,252 €       80,269 €       80,261 €       0,88%         F16460       8       80,252 €       80,269 €       68,701 €       0,88%         F10000       27       68,777 €       68,705 €       68,701 €       0,88%         F10000       27       68,777 €       68,705 €       183,141 €       0,68%         KGRA V1604843       1       110,863 €       183,141 €       0,68%         S43900       3       183,126 €       183,155 €       183,141 €       0,68%         S43900       3       183,126 €       183,155 €       183,141 €       0,68%                                                                                                                                                                                                                                                                                                                                                                                                                                                                                                                                                                                                                                                                                                                                                                                                                                                                                                                                                                                                                                                                                                                                                                                                                                                                                                                                                                                                                                                                                                                                                                                                                                                                                                                                                                                                                                                                                                                                                                                                                                                                                                                                                                                                                                                                                                                                                                                                                                                                                                                                                                                                                                                                                                                                                                                                                                                                                                                                                                                                                                                                                                                                                                                                                                                                                                                                              |          | THE REAL PROPERTY AND INCOME.                                                                                                                                                                                                                                                                                                                                                                                                                                                                                                                                                                                                                                                                                                                                                                                                                                                                                                                                                                                                                                                                                                                                                                                                                                                                                                                                                                                                                                                                                                                                                                                                                                                                                                                                                                                                                                                                                                                                                                                                                                                                                                 |                                                                                                                                                                                                                                                                                                                                                                                                                                                                                                                                                                                                                                                                                                                                                                                                                                                                                                                                                                                                                                                                                                                                                                                                                                                                                                                                                                                                                                                                                                                                                                        |                                                                                                                 | 12,648                                                                                                                                                                                                                                                                                                                                                                                                                                                                                                                                                                                                                                                                                                                                                                                                                                                                                                                                                                                                                                                                                                                                                                                                                                                                                                                                                                                                                                                                                                                                                                                                                                                                                                                                                                                                                                                                                                                                                                                                                                                                                                                        | A REAL PROPERTY AND A REAL | Contraction of the second second second                                                                                                                                                                                                                                                                                                                                                                                                                                                                                                                                                                                                                                                             |                                                                                                                                                                                                                                                                                                                                                                                                                                                                                                                                                                                                                                                                                                                                                                                                                                                                                                                                                                                                                                                                                                                                                                                                                                                                                                                                                                                                                                                                                                                                                                                                                                                                                                                                                                                                                                                                                                                                                                                                                                                                                                                                | TTA SALES                                                                                                                                                                                                                                                                                                                                                                                                                                                                                                                                                                                                                                                                                                                                                                                                                                                                                                                                                                                                                                                                                                                                                                                                                                                                                                                                                                                                                                                                                                                                                                                                                                                                                                                                                                                                                                                                                                                                                                                                                                                                                                                      |            |               |          |
| ersiche aksolu       38,864 €       38,879 €       wurdte       Siger         519000       23       88,864 €       38,879 €       wurdte       Siger         716460       8       30,252 €       80,269 €       90,261 €       0,88%         710000       27       68,777 €       68,785 €       68,781 €       0,88%         710000       27       68,777 €       68,785 €       10,845 €       0,88%         NG3A V, 604843       1       110,828 €       110,863 €       183,155 €       183,141 €       0,68%         Si3900       5       183,126 €       183,155 €       183,141 €       0,68%       10         Si43900       5       183,126 €       183,155 €       183,225 €       0,59%       10                                                                                                                                                                                                                                                                                                                                                                                                                                                                                                                                                                                                                                                                                                                                                                                                                                                                                                                                                                                                                                                                                                                                                                                                                                                                                                                                                                                                                                                                                                                                                                                                                                                                                                                                                                                                                                                                                                                                                                                                                                                                                                                                                                                                                                                                                                                                                                                                                                                                                                                                                                                                                                                                                                                                                                                                                                                                                                                                                                                                                                                                                                                                                                                                                                                                                                                                                                                                                          |          | THE REPORT OF THE PARTY OF THE | THURSDAY STREET, STREE | C THE MERIDIAN                                                                                                  | And a state of the second | € 176,064                                                                                                                                                                                                                                                                                                                                                                                                                                                                                                                                                                                                                                                                                                                                                                                                                                                                                                                                                                                                                                                                                                                                                                                                                                                                                                                                                                                                                                                                                                                                                                                                                                                                                                                                                                                                                                                                                                                                                                                                                                                                                                                      |                                                                                                                                                                                                                                                                                                                                                                                                                                                                                                                                                                                                                                                                                                     |                                                                                                                                                                                                                                                                                                                                                                                                                                                                                                                                                                                                                                                                                                                                                                                                                                                                                                                                                                                                                                                                                                                                                                                                                                                                                                                                                                                                                                                                                                                                                                                                                                                                                                                                                                                                                                                                                                                                                                                                                                                                                                                                | THE REPORT                                                                                                                                                                                                                                                                                                                                                                                                                                                                                                                                                                                                                                                                                                                                                                                                                                                                                                                                                                                                                                                                                                                                                                                                                                                                                                                                                                                                                                                                                                                                                                                                                                                                                                                                                                                                                                                                                                                                                                                                                                                                                                                     |            |               |          |
| 919000       8       80,232 €       80,209 €       00,701 €       0,88%         716460       8       80,232 €       80,703 €       60,703 €       0,88%         710000       27       60,703 €       60,703 €       0,86%         710000       27       60,703 €       10,863 €       10,845 €       0,86%         NGBA N,604843       1       110,863 €       183,155 €       183,141 €       0,66%         543900       5       183,126 €       183,155 €       183,163 €       0,64%         543900       5       183,126 €       70,859 €       70,853 €       0,64%                                                                                                                                                                                                                                                                                                                                                                                                                                                                                                                                                                                                                                                                                                                                                                                                                                                                                                                                                                                                                                                                                                                                                                                                                                                                                                                                                                                                                                                                                                                                                                                                                                                                                                                                                                                                                                                                                                                                                                                                                                                                                                                                                                                                                                                                                                                                                                                                                                                                                                                                                                                                                                                                                                                                                                                                                                                                                                                                                                                                                                                                                                                                                                                                                                                                                                                                                                                                                                                                                                                                                            | ersiel   | ne 6430                                                                                                                                                                                                                                                                                                                                                                                                                                                                                                                                                                                                                                                                                                                                                                                                                                                                                                                                                                                                                                                                                                                                                                                                                                                                                                                                                                                                                                                                                                                                                                                                                                                                                                                                                                                                                                                                                                                                                                                                                                                                                                                       |                                                                                                                                                                                                                                                                                                                                                                                                                                                                                                                                                                                                                                                                                                                                                                                                                                                                                                                                                                                                                                                                                                                                                                                                                                                                                                                                                                                                                                                                                                                                                                        | CONTRACTOR OF STREET, S |                                                                                                                                                                                                                                                                                                                                                                                                                                                                                                                                                                                                                                                                                                                                                                                                                                                                                                                                                                                                                                                                                                                                                                                                                                                                                                                                                                                                                                                                                                                                                                                                                                                                                                                                                                                                                                                                                                                                                                                                                                                                                                                               | 6 88,87                                                                                                                                                                                                                                                                                                                                                                                                                                                                                                                                                                                                                                                                                                                                                                                                                                                                                                                                                                                                                                                                                                                                                                                                                                                                                                                                                                                                                                                                                                                                                                                                                                                                                                                                                                                                                                                                                                                                                                                                                                                                                                                        |                                                                                                                                                                                                                                                                                                                                                                                                                                                                                                                                                                                                                                                                                                     |                                                                                                                                                                                                                                                                                                                                                                                                                                                                                                                                                                                                                                                                                                                                                                                                                                                                                                                                                                                                                                                                                                                                                                                                                                                                                                                                                                                                                                                                                                                                                                                                                                                                                                                                                                                                                                                                                                                                                                                                                                                                                                                                | 2022 9940                                                                                                                                                                                                                                                                                                                                                                                                                                                                                                                                                                                                                                                                                                                                                                                                                                                                                                                                                                                                                                                                                                                                                                                                                                                                                                                                                                                                                                                                                                                                                                                                                                                                                                                                                                                                                                                                                                                                                                                                                                                                                                                      |            |               |          |
| 710400       27       68,777 €       64,703 €       110,845 €       0,86%         710000       27       68,777 €       64,703 €       110,845 €       0,86%         NGBAA V1604843       1       110,828 €       110,863 €       183,141 €       0,86%         S43900       3       183,126 €       183,155 €       183,141 €       0,86%         S43900       3       183,126 €       70,859 €       70,853 €       0,85%                                                                                                                                                                                                                                                                                                                                                                                                                                                                                                                                                                                                                                                                                                                                                                                                                                                                                                                                                                                                                                                                                                                                                                                                                                                                                                                                                                                                                                                                                                                                                                                                                                                                                                                                                                                                                                                                                                                                                                                                                                                                                                                                                                                                                                                                                                                                                                                                                                                                                                                                                                                                                                                                                                                                                                                                                                                                                                                                                                                                                                                                                                                                                                                                                                                                                                                                                                                                                                                                                                                                                                                                                                                                                                          |          | 5190                                                                                                                                                                                                                                                                                                                                                                                                                                                                                                                                                                                                                                                                                                                                                                                                                                                                                                                                                                                                                                                                                                                                                                                                                                                                                                                                                                                                                                                                                                                                                                                                                                                                                                                                                                                                                                                                                                                                                                                                                                                                                                                          | 80                                                                                                                                                                                                                                                                                                                                                                                                                                                                                                                                                                                                                                                                                                                                                                                                                                                                                                                                                                                                                                                                                                                                                                                                                                                                                                                                                                                                                                                                                                                                                                     |                                                                                                                 |                                                                                                                                                                                                                                                                                                                                                                                                                                                                                                                                                                                                                                                                                                                                                                                                                                                                                                                                                                                                                                                                                                                                                                                                                                                                                                                                                                                                                                                                                                                                                                                                                                                                                                                                                                                                                                                                                                                                                                                                                                                                                                                               |                                                                                                                                                                                                                                                                                                                                                                                                                                                                                                                                                                                                                                                                                                                                                                                                                                                                                                                                                                                                                                                                                                                                                                                                                                                                                                                                                                                                                                                                                                                                                                                                                                                                                                                                                                                                                                                                                                                                                                                                                                                                                                                                |                                                                                                                                                                                                                                                                                                                                                                                                                                                                                                                                                                                                                                                                                                     |                                                                                                                                                                                                                                                                                                                                                                                                                                                                                                                                                                                                                                                                                                                                                                                                                                                                                                                                                                                                                                                                                                                                                                                                                                                                                                                                                                                                                                                                                                                                                                                                                                                                                                                                                                                                                                                                                                                                                                                                                                                                                                                                |                                                                                                                                                                                                                                                                                                                                                                                                                                                                                                                                                                                                                                                                                                                                                                                                                                                                                                                                                                                                                                                                                                                                                                                                                                                                                                                                                                                                                                                                                                                                                                                                                                                                                                                                                                                                                                                                                                                                                                                                                                                                                                                                |            |               |          |
| 710000       27       10,828 €       110,863 €       110,863 €       100,863 €         KGRA V/604843       1       110,828 €       183,155 €       183,141 €       0,68 %         \$43900       5       183,126 €       183,155 €       183,141 €       0,68 %         \$43900       5       183,126 €       183,155 €       183,126 €       183,155 €         \$43900       5       183,126 €       70,859 €       70,853 €       0,64 %                                                                                                                                                                                                                                                                                                                                                                                                                                                                                                                                                                                                                                                                                                                                                                                                                                                                                                                                                                                                                                                                                                                                                                                                                                                                                                                                                                                                                                                                                                                                                                                                                                                                                                                                                                                                                                                                                                                                                                                                                                                                                                                                                                                                                                                                                                                                                                                                                                                                                                                                                                                                                                                                                                                                                                                                                                                                                                                                                                                                                                                                                                                                                                                                                                                                                                                                                                                                                                                                                                                                                                                                                                                                                           |          | 7164                                                                                                                                                                                                                                                                                                                                                                                                                                                                                                                                                                                                                                                                                                                                                                                                                                                                                                                                                                                                                                                                                                                                                                                                                                                                                                                                                                                                                                                                                                                                                                                                                                                                                                                                                                                                                                                                                                                                                                                                                                                                                                                          | 60                                                                                                                                                                                                                                                                                                                                                                                                                                                                                                                                                                                                                                                                                                                                                                                                                                                                                                                                                                                                                                                                                                                                                                                                                                                                                                                                                                                                                                                                                                                                                                     | and the second second                                                                                           |                                                                                                                                                                                                                                                                                                                                                                                                                                                                                                                                                                                                                                                                                                                                                                                                                                                                                                                                                                                                                                                                                                                                                                                                                                                                                                                                                                                                                                                                                                                                                                                                                                                                                                                                                                                                                                                                                                                                                                                                                                                                                                                               | 68,78                                                                                                                                                                                                                                                                                                                                                                                                                                                                                                                                                                                                                                                                                                                                                                                                                                                                                                                                                                                                                                                                                                                                                                                                                                                                                                                                                                                                                                                                                                                                                                                                                                                                                                                                                                                                                                                                                                                                                                                                                                                                                                                          |                                                                                                                                                                                                                                                                                                                                                                                                                                                                                                                                                                                                                                                                                                     | and the second se                                                                                                                                                                                                                                                                                                                                                                                                                                                                                                                                                                                                                                                                                                                                                                                                                                                                                                                                                                                                                                                                                                                                                                                                                                                                                                                                                                                                                            | CONTER.                                                                                                                                                                                                                                                                                                                                                                                                                                                                                                                                                                                                                                                                                                                                                                                                                                                                                                                                                                                                                                                                                                                                                                                                                                                                                                                                                                                                                                                                                                                                                                                                                                                                                                                                                                                                                                                                                                                                                                                                                                                                                                                        |            |               |          |
| KGRA V 604843 1 1100000 € 183,155 € 183,155 € 0,61%<br>543900 5 183,126 € 183,155 € 70,859 € 70,853 € 0,61%<br>270,848 € 70,859 € 70,859 € 0,55%                                                                                                                                                                                                                                                                                                                                                                                                                                                                                                                                                                                                                                                                                                                                                                                                                                                                                                                                                                                                                                                                                                                                                                                                                                                                                                                                                                                                                                                                                                                                                                                                                                                                                                                                                                                                                                                                                                                                                                                                                                                                                                                                                                                                                                                                                                                                                                                                                                                                                                                                                                                                                                                                                                                                                                                                                                                                                                                                                                                                                                                                                                                                                                                                                                                                                                                                                                                                                                                                                                                                                                                                                                                                                                                                                                                                                                                                                                                                                                                    |          |                                                                                                                                                                                                                                                                                                                                                                                                                                                                                                                                                                                                                                                                                                                                                                                                                                                                                                                                                                                                                                                                                                                                                                                                                                                                                                                                                                                                                                                                                                                                                                                                                                                                                                                                                                                                                                                                                                                                                                                                                                                                                                                               |                                                                                                                                                                                                                                                                                                                                                                                                                                                                                                                                                                                                                                                                                                                                                                                                                                                                                                                                                                                                                                                                                                                                                                                                                                                                                                                                                                                                                                                                                                                                                                        | CONSCIENCTS.                                                                                                    |                                                                                                                                                                                                                                                                                                                                                                                                                                                                                                                                                                                                                                                                                                                                                                                                                                                                                                                                                                                                                                                                                                                                                                                                                                                                                                                                                                                                                                                                                                                                                                                                                                                                                                                                                                                                                                                                                                                                                                                                                                                                                                                               |                                                                                                                                                                                                                                                                                                                                                                                                                                                                                                                                                                                                                                                                                                                                                                                                                                                                                                                                                                                                                                                                                                                                                                                                                                                                                                                                                                                                                                                                                                                                                                                                                                                                                                                                                                                                                                                                                                                                                                                                                                                                                                                                |                                                                                                                                                                                                                                                                                                                                                                                                                                                                                                                                                                                                                                                                                                     |                                                                                                                                                                                                                                                                                                                                                                                                                                                                                                                                                                                                                                                                                                                                                                                                                                                                                                                                                                                                                                                                                                                                                                                                                                                                                                                                                                                                                                                                                                                                                                                                                                                                                                                                                                                                                                                                                                                                                                                                                                                                                                                                |                                                                                                                                                                                                                                                                                                                                                                                                                                                                                                                                                                                                                                                                                                                                                                                                                                                                                                                                                                                                                                                                                                                                                                                                                                                                                                                                                                                                                                                                                                                                                                                                                                                                                                                                                                                                                                                                                                                                                                                                                                                                                                                                |            |               |          |
| 34,3900 70,848 ( Month 78,822 ( 0,57 m ) )                                                                                                                                                                                                                                                                                                                                                                                                                                                                                                                                                                                                                                                                                                                                                                                                                                                                                                                                                                                                                                                                                                                                                                                                                                                                                                                                                                                                                                                                                                                                                                                                                                                                                                                                                                                                                                                                                                                                                                                                                                                                                                                                                                                                                                                                                                                                                                                                                                                                                                                                                                                                                                                                                                                                                                                                                                                                                                                                                                                                                                                                                                                                                                                                                                                                                                                                                                                                                                                                                                                                                                                                                                                                                                                                                                                                                                                                                                                                                                                                                                                                                          |          | W 6048                                                                                                                                                                                                                                                                                                                                                                                                                                                                                                                                                                                                                                                                                                                                                                                                                                                                                                                                                                                                                                                                                                                                                                                                                                                                                                                                                                                                                                                                                                                                                                                                                                                                                                                                                                                                                                                                                                                                                                                                                                                                                                                        | <b>M</b> 3                                                                                                                                                                                                                                                                                                                                                                                                                                                                                                                                                                                                                                                                                                                                                                                                                                                                                                                                                                                                                                                                                                                                                                                                                                                                                                                                                                                                                                                                                                                                                             | 1                                                                                                               | 110/084                                                                                                                                                                                                                                                                                                                                                                                                                                                                                                                                                                                                                                                                                                                                                                                                                                                                                                                                                                                                                                                                                                                                                                                                                                                                                                                                                                                                                                                                                                                                                                                                                                                                                                                                                                                                                                                                                                                                                                                                                                                                                                                       |                                                                                                                                                                                                                                                                                                                                                                                                                                                                                                                                                                                                                                                                                                                                                                                                                                                                                                                                                                                                                                                                                                                                                                                                                                                                                                                                                                                                                                                                                                                                                                                                                                                                                                                                                                                                                                                                                                                                                                                                                                                                                                                                | 18 183,                                                                                                                                                                                                                                                                                                                                                                                                                                                                                                                                                                                                                                                                                             |                                                                                                                                                                                                                                                                                                                                                                                                                                                                                                                                                                                                                                                                                                                                                                                                                                                                                                                                                                                                                                                                                                                                                                                                                                                                                                                                                                                                                                                                                                                                                                                                                                                                                                                                                                                                                                                                                                                                                                                                                                                                                                                                |                                                                                                                                                                                                                                                                                                                                                                                                                                                                                                                                                                                                                                                                                                                                                                                                                                                                                                                                                                                                                                                                                                                                                                                                                                                                                                                                                                                                                                                                                                                                                                                                                                                                                                                                                                                                                                                                                                                                                                                                                                                                                                                                |            | . 14          | 1        |
|                                                                                                                                                                                                                                                                                                                                                                                                                                                                                                                                                                                                                                                                                                                                                                                                                                                                                                                                                                                                                                                                                                                                                                                                                                                                                                                                                                                                                                                                                                                                                                                                                                                                                                                                                                                                                                                                                                                                                                                                                                                                                                                                                                                                                                                                                                                                                                                                                                                                                                                                                                                                                                                                                                                                                                                                                                                                                                                                                                                                                                                                                                                                                                                                                                                                                                                                                                                                                                                                                                                                                                                                                                                                                                                                                                                                                                                                                                                                                                                                                                                                                                                                     | N.C.A.M. | 543                                                                                                                                                                                                                                                                                                                                                                                                                                                                                                                                                                                                                                                                                                                                                                                                                                                                                                                                                                                                                                                                                                                                                                                                                                                                                                                                                                                                                                                                                                                                                                                                                                                                                                                                                                                                                                                                                                                                                                                                                                                                                                                           | 000                                                                                                                                                                                                                                                                                                                                                                                                                                                                                                                                                                                                                                                                                                                                                                                                                                                                                                                                                                                                                                                                                                                                                                                                                                                                                                                                                                                                                                                                                                                                                                    | -                                                                                                               | 183,14                                                                                                                                                                                                                                                                                                                                                                                                                                                                                                                                                                                                                                                                                                                                                                                                                                                                                                                                                                                                                                                                                                                                                                                                                                                                                                                                                                                                                                                                                                                                                                                                                                                                                                                                                                                                                                                                                                                                                                                                                                                                                                                        |                                                                                                                                                                                                                                                                                                                                                                                                                                                                                                                                                                                                                                                                                                                                                                                                                                                                                                                                                                                                                                                                                                                                                                                                                                                                                                                                                                                                                                                                                                                                                                                                                                                                                                                                                                                                                                                                                                                                                                                                                                                                                                                                | 60 E 70,                                                                                                                                                                                                                                                                                                                                                                                                                                                                                                                                                                                                                                                                                            |                                                                                                                                                                                                                                                                                                                                                                                                                                                                                                                                                                                                                                                                                                                                                                                                                                                                                                                                                                                                                                                                                                                                                                                                                                                                                                                                                                                                                                                                                                                                                                                                                                                                                                                                                                                                                                                                                                                                                                                                                                                                                                                                |                                                                                                                                                                                                                                                                                                                                                                                                                                                                                                                                                                                                                                                                                                                                                                                                                                                                                                                                                                                                                                                                                                                                                                                                                                                                                                                                                                                                                                                                                                                                                                                                                                                                                                                                                                                                                                                                                                                                                                                                                                                                                                                                |            |               |          |
|                                                                                                                                                                                                                                                                                                                                                                                                                                                                                                                                                                                                                                                                                                                                                                                                                                                                                                                                                                                                                                                                                                                                                                                                                                                                                                                                                                                                                                                                                                                                                                                                                                                                                                                                                                                                                                                                                                                                                                                                                                                                                                                                                                                                                                                                                                                                                                                                                                                                                                                                                                                                                                                                                                                                                                                                                                                                                                                                                                                                                                                                                                                                                                                                                                                                                                                                                                                                                                                                                                                                                                                                                                                                                                                                                                                                                                                                                                                                                                                                                                                                                                                                     |          |                                                                                                                                                                                                                                                                                                                                                                                                                                                                                                                                                                                                                                                                                                                                                                                                                                                                                                                                                                                                                                                                                                                                                                                                                                                                                                                                                                                                                                                                                                                                                                                                                                                                                                                                                                                                                                                                                                                                                                                                                                                                                                                               |                                                                                                                                                                                                                                                                                                                                                                                                                                                                                                                                                                                                                                                                                                                                                                                                                                                                                                                                                                                                                                                                                                                                                                                                                                                                                                                                                                                                                                                                                                                                                                        | 3                                                                                                               |                                                                                                                                                                                                                                                                                                                                                                                                                                                                                                                                                                                                                                                                                                                                                                                                                                                                                                                                                                                                                                                                                                                                                                                                                                                                                                                                                                                                                                                                                                                                                                                                                                                                                                                                                                                                                                                                                                                                                                                                                                                                                                                               |                                                                                                                                                                                                                                                                                                                                                                                                                                                                                                                                                                                                                                                                                                                                                                                                                                                                                                                                                                                                                                                                                                                                                                                                                                                                                                                                                                                                                                                                                                                                                                                                                                                                                                                                                                                                                                                                                                                                                                                                                                                                                                                                |                                                                                                                                                                                                                                                                                                                                                                                                                                                                                                                                                                                                                                                                                                     |                                                                                                                                                                                                                                                                                                                                                                                                                                                                                                                                                                                                                                                                                                                                                                                                                                                                                                                                                                                                                                                                                                                                                                                                                                                                                                                                                                                                                                                                                                                                                                                                                                                                                                                                                                                                                                                                                                                                                                                                                                                                                                                                | STREET, STREET |            |               | -        |