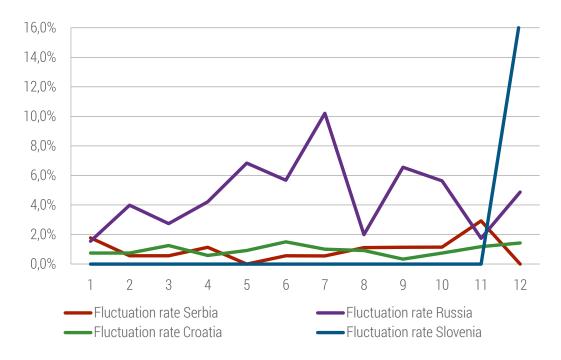

Italv

Russia

France

Germany Slovenia

D

As in previous years, AD Plastik Group's plants in Croatia and Serbia sell their products mainly on the EU and Serbian markets, but also on new markets such as Mexico, Brazil and the United States. Russian companies from the AD Plastik Group sell their production assortment mostly on the market of the Russian Federation.

The Group is strongly positioned in the market of automotive components manufacturers in Europe, especially with regard to the manufacture of grab handles. AD Plastik grab handles are installed in a wide range of vehicles of well-known car manufacturers such as Fiat, Jeep, Renault, PSA Group, and we should point out new grab handle manufacturing project for the VW Group. This increase in grab handle manufacture is specially visible thanks to the exceptional growth of manufacture in Serbia.

The Edison project continues to have the greatest impact on production volume and realization in 2016, and we must highlight the transfer of console production which began at the end of the year.

The Russian market was marked by stabilization if compared to the previous two years, and this has created a basis for further growth.