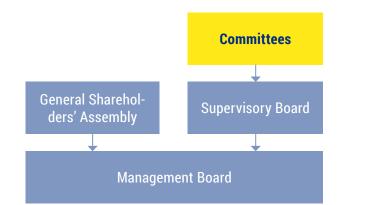

# Stakeholders (continued)

Unions and Workers' Council

Unions and the Workers' Council are public institutions that participate in the decision-making process of the company, especially regarding the position of workers. Unions participate in collective bargaining decisions and, ultimately, in conclusion of collective agreements with the company. The Workers 'Council represents the workers' interests and regularly reports on all matters related to the position of the workers. One member of the Workers' Council is also a member of the Supervisory Board, and thus participates in supervising the company's operations. Collective bargaining as a model of conducting business in the company has proven to be very successful and effective.