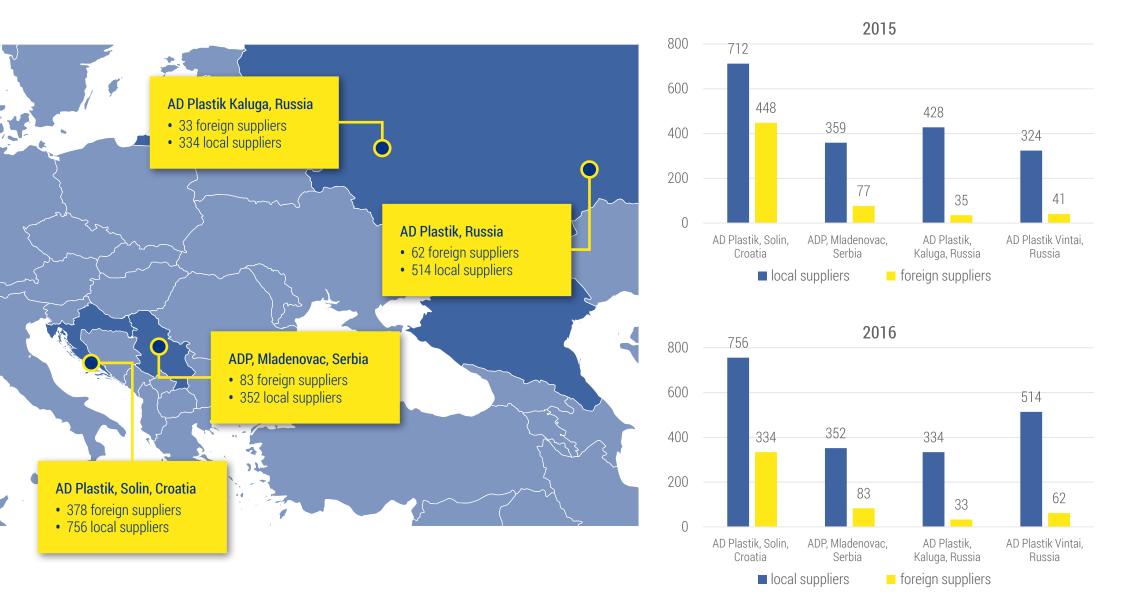

#### Types of consultations and frequency

- Supplier evaluation (monthly)
- Quality criteria evaluation (monthly)
- Visits (where necessary)
- Sustainability Report (annually)

Supplier performance monitoring is carried out regularly, in accordance with the prescribed procedures and questionnaires. In the reporting period, monthly supplier evaluation was introduced, and the continuous cooperation and consultancy with the suppliers continued for the purpose of improving their business system, and meeting the required standards of the car industry. Suppliers and partners are important stakeholders of the AD Plastik Group, who can significantly affect the company's business. Contracting commercial and other business relations with suppliers and managing their quality, play a significant role in achieving the company's annual and medium-term goals. Business is largely dependent on suppliers because offering customers a greater level of product and service quality in order to reduce costs and strengthen the positive impact on both the environment and the society as a whole is achieved through our mutual cooperation.