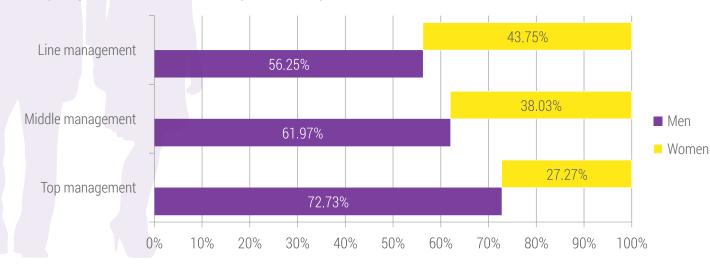

ns that have been processed and solved during this period. The two disputes initiated earlier in Solin and Vintai were solved during the reporting period. The cycle of educating employees in the field of employment relations at the plants in Croatia was initiated.

In the reporting period, all suppliers of the AD Plastik Group were checked according to the employment relationship criterion by means of the Questionnaire on the Compliance with the Quality Management System ISO 9001 or ISO TS 16949, Environmental Management System ISO 14001 and Corporate Social Responsibility Guidelines. All tested suppliers comply with the above-mentioned criteria.

### Gender structure of top and middle management of ADP Group in 2016



#### Employee age structure in 2016 depending on the management line



#### Age structure of steering/management positions in 2016



The AD Plastik Group is a component manufacturer for the automotive industry, therefore the largest number of employees are direct workers, which also affects the educational structure of employees. The AD Plastik Group employs primarily high school graduates who meet the requirements of positions in direct production.

Direct workers are directly involved in the production process while indirect workers participate in the production process support and their number is proportional to the volume of production and production organisation.



#### Management Board gender and age structure in 2016



### Audit Committee gender and age structure in 2016



### Human rights

Every employee of the AD Plastik Group enjoys the same r