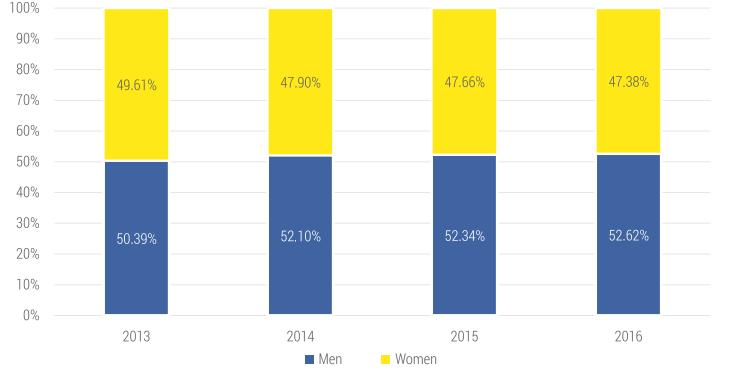

directors and directors, indirect employees are overhead workers and manufacturing overhead, while

AD PLASTIK GROUP • SUSTAINABILITY REPORT 2016

direct employees are employees engaged in manufacturing. Most employees are contracted for an indefinite period of time, and during the reporting period the proportion of fixedterm employment contracts has been further reduced by 1%.

Collective agreements comprise 80.81% of employees of AD Plastik Group, and collective agreements are applied in Croatia and at the Vintai plant. For other employees, rights and obligations are governed by different regulations in accordance with the legal provisions. In the reporting period, collective bargaining was carried out in Russia and commenced in Croatia.

Gender structure of the employees



🖉 Annexes





**Employees (continued)** 

#### ▶ The ultimate goal of the AD Plastik Group's human resources management strategy is long-term successful organisational performance. These are the preconditions for achieving the desired incentive climate in which motivated employees are competent and committed to achieving the company's goals set for the satisfaction of all its stakeholders while respecting all elements of socially responsible business.

Each year, according to the business plan of the company, a recruitment plan is also drafted, which anticipates the needs for new employees. Young and innovative experts can find their place in the company, but life and work experience are equally appreciated. The AD Plastik Group is ready to adapt to rapid changes and modifications, and to develop an