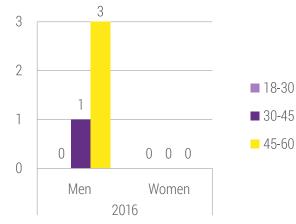

In addition to improving the financial reporting methods, in the reporting period we have continued the practice to regularly inform our stakeholders about quarterly reports and held meetings and presentations intended for the financial public that provided more detailed indicators and information by introducing new indicators and information.