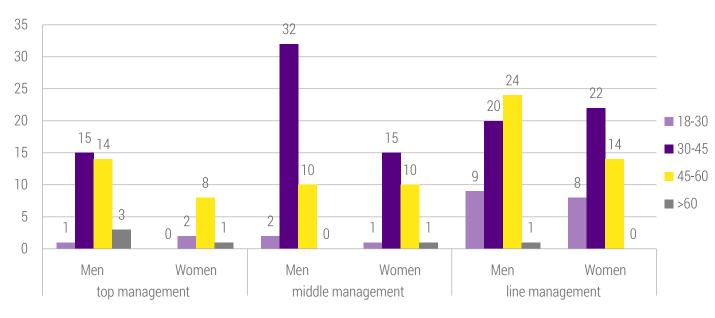

two disputes initiated earlier in Solin and Vintai were solved during the reporting period. The cycle of educating employees in the field of employment relations at the plants in Croatia was initiated.

In the reporting period, all suppliers of the AD Plastik Group were checked according to the employment relationship criterion by means of the Questionnaire on the Compliance with the Quality Management System ISO 9001 or ISO TS 16949, Environmental Management System ISO 14001 and Corporate Social Responsibility Guidelines. All tested suppliers comply with the above-mentioned criteria.

### Gender structure of top and middle management of ADP Group in 2016



#### Employee age structure in 2016 depending on the management line



#### Age structure of steering/management positions in 2016



The AD Plastik Group is a component manufacturer for the automotive industry, therefore the largest number of employees are direct workers, which also affects the educational structure of employees. The AD Plastik Group employs primarily high school graduates who meet the requirements of positions in direct production.

Direct workers are directly involved in the production process while indirect workers participate in the production process support and their number is proportional to the volume of production and production organisation.



#### Management Board gender and age structure in 2016



### Audit Committee gender and age structure in 2016



### Human rights

Every employee of the AD Plastik Group enjoys the same right to respect and dignity regardless of race, religion, gende