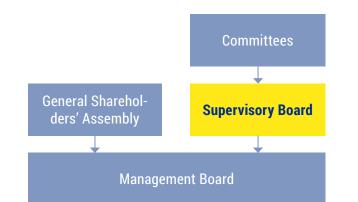

# Stakeholders (continued)

Unions and Workers' Council

Unions and the Workers' Council are public institutions that participate in the decision-making process of the company, especially regarding the position of workers. Unions participate in collective bargaining decisions and, ultimately, in conclusion of collective agreements with the company. The Workers 'Council represents the workers' interests and regularly reports on all matters related to the position of the workers. One member of the Workers' Council is also a member of the Supervisory Board, and thus participates in supervising the company's operations. Collective bargaining as a model of conducting business in the company has proven to be very successful and effective.