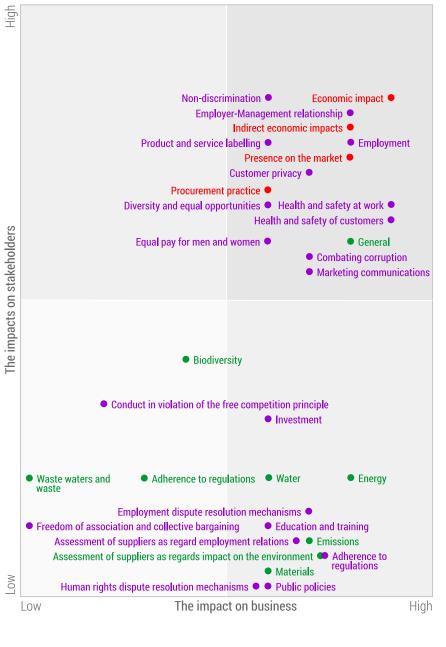

# Overview of the market and customers (continued)

|                                                      | Europa + Serbia                                                                     |
|------------------------------------------------------|-------------------------------------------------------------------------------------|
| Customer                                             | Sales market                                                                        |
| FCA                                                  | Serbia, Italy, Poland                                                               |
| Ford                                                 | Spain, Germany, Romania, Russia                                                     |
| Grupo Antolin                                        | Slovenia                                                                            |
| Hella                                                | Slovenia                                                                            |
| PSA                                                  | France, Spain, Czech Republic, Slova-<br>kia, Argentina, Brazil, China, Russia      |
| Reydel                                               | Slovenia, France                                                                    |
| RSA                                                  | Slovenia, France                                                                    |
| VW                                                   | Germany                                                                             |
| Webasto                                              | Germany, Slovakia                                                                   |
|                                                      |                                                                                     |
|                                                      | Euro APS, JV Romania                                                                |
| Customer                                             | Euro APS, JV Romania     Sales market                                               |
| Customer<br>Dacia                                    |                                                                                     |
|                                                      | Sales market                                                                        |
|                                                      | Sales market<br>Romania                                                             |
| Dacia                                                | Sales market<br>Romania<br>Russia                                                   |
| Dacia<br>AvtoVaz                                     | Sales market Romania Russia Russia                                                  |
| Dacia<br>AvtoVaz<br>Ford                             | Sales market<br>Romania<br>Russia<br>Russia<br>Russia                               |
| Dacia<br>AvtoVaz<br>Ford<br>GM-VAZ                   | Sales market<br>Romania<br>Russia<br>Russia<br>Russia                               |
| Dacia<br>AvtoVaz<br>Ford<br>GM-VAZ<br>Nissan         | Sales market<br>Romania<br>Russia<br>Russia<br>Russia<br>Russia<br>Russia           |
| Dacia<br>AvtoVaz<br>Ford<br>GM-VAZ<br>Nissan<br>PCMA | Sales market<br>Romania<br>Russia<br>Russia<br>Russia<br>Russia<br>Russia<br>Russia |

# Stakeholders

The AD Plastik Group regards the needs and understanding of its stakeholders extremely important and therefore holds regular consultations and discussions with different groups of stakeholders, as well as works at improving mutual communication and involvement. In this way, we are also trying to include individual stakeholders in the preparation of the Company Sustainability Report. Even though the stakeholders' reaction in this area is somewhat slower, there is still plenty of room for development and progress.

# According to the AD Plastik Group business development strategy, the key stakeholders of the company are:

- customers,
- employees,
- unions,
- suppliers and partners,
- owners and shareholders,
- the financial public,
- · local and national authorities,
- community (universities, associations, organisations) and
- media

The key stakeholders at the same time constitute a part of the AD Plastik Group mission and vision. Through transparent and regular communication with all its stakeholders, the AD Plastik Group seeks to achieve mutual understanding as the basis of its business development and progress.

Occasional consultations and meetings are the most common form of involvement for the majority of stakeholders. Moreover, a part of them is also involved in public discussions within the community. The AD Plastik Group customers were intensively involved in the preparation of the Sustainability Report as one of the key stakeholders. Since the company's report must meet the standards for sustainable development set by individual customers, much of its content is based on regular customer consultations. The AD Plastik Group has signed an agreement or guidelines on compliance with the rules of corporate social responsibility in the automotive industry with the majority of customers.