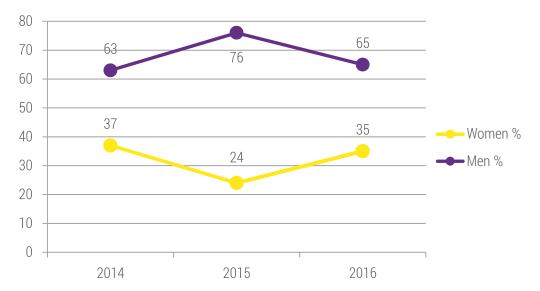

| 0.87 | 0.99 | 1.09 |
| ODR (occupational disease rate) | 0.00 | 0.00 | 0.00 |
| LDR (lost day rate)             | 0.11 | 0.12 | 0.11 |
| AR (absentee rate)              | 0.00 | 0.00 | 0.00 |

In 2016, 23 injuries at work were reported, of which three were severe, but with no lasting consequences for employees' health. Severe injuries occurred when workers fell on the same level and by collision with the moving tool. Of the total number of injuries, five refer to injuries that occurred during the workers arrival to and departure from their work place. There were no occupational illnesses and deaths related to work injuries. After the occurrence of each individual injury, analyses were carried out and corrective actions were taken to avoid repeating.

#### Injury rate by gender (%)



In the reporting period, the average duration of training per employee was 21 hours. Last year's trend in increased investment in managerial skills development programs, specific customer requirements and technology deployment has continued. Raising awareness of safety and security at work as well as environmental protection and energy conservation is always the focus of our employee development programs.

## Average number of training hours per employee category in 2016

| Average number of training hours per employee |       |     |  |  |  |  |
|-----------------------------------------------|-------|-----|--|--|--|--|
|                                               | women | men |  |  |  |  |
| Management (senior and middle)                | 39    | 53  |  |  |  |  |
| Engineers and h