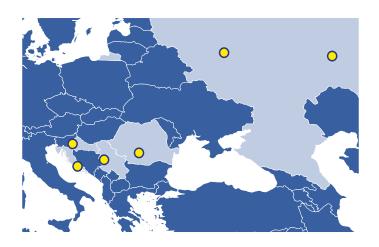

#### What we do?

• one of the leading companies in the development and manufacture of car components in Eastern Europe

Where we are ?

• headquarters in Solin, Croatia

The AD Plastik Group is the leading company for the development and manufacture of car interior and exterior components in Croatia, and one of the leading ones in Eastern Europe. It is a multinational company with more than thirty years of experience in the world of automotive industry, with seven manufacturing sites in four countries.

The AD Plastik Group runs three factories in Croatia, namely one in Solin and two in Zagreb, where it employs over 1,200 persons in total. Our factory in Serbia employs approximately 200 persons, while our two factories in Russia employ over 700 persons. Moreover, AD Plastik has formed a Romanian joint venture company Euro APS with Faurecia. We export a hundred percent of our products manufactured in Croatia, where the company is seated, to the EU and Serbian markets, while factories in Russia mainly supply the Russian market.