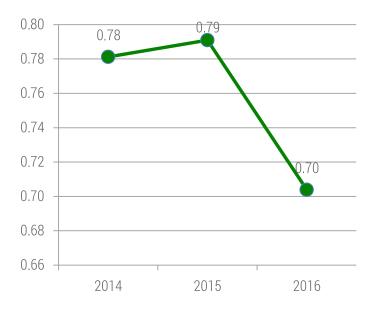

---------------------------------------------------------|------|------|------|--|--|--|--|
| Site                                                            | 2014 | 2015 | 2016 |  |  |  |  |
| Solin                                                           | 1.00 | 0.82 | 0.78 |  |  |  |  |
| Zagreb                                                          | 0.93 | 0.86 | 0.80 |  |  |  |  |
| Mladenovac                                                      | 0.39 | 0.48 | 0.53 |  |  |  |  |
| Vintai                                                          | 0.68 | 0.95 | 0.71 |  |  |  |  |
| Kaluga                                                          | 0.00 | 0.56 | 0.46 |  |  |  |  |
| TOTAL                                                           | 0.78 | 0.79 | 0.70 |  |  |  |  |



The consumption of direct and indirect energy is variable because it is directly related to the production volume. The AD Plastik Group is regularly undertaking activities and initiatives aimed at more efficient and rational use of energy, all in order to reduce its consumption.

In the reporting period, the following initiatives have been taken to reduce the energy consumption, i.e. reduce the greenhouse gas emissions:

- Replacement of old PCB batteries and installation of a new reactive power compensation system
- Installation of electricity consumption monitoring system to reduce peak power
- Reconstruction of heating substations
- Installation of the system for automatic room temperature control
- Procurement of new, more energy-efficient mills with crushers
- Procurement of thermov