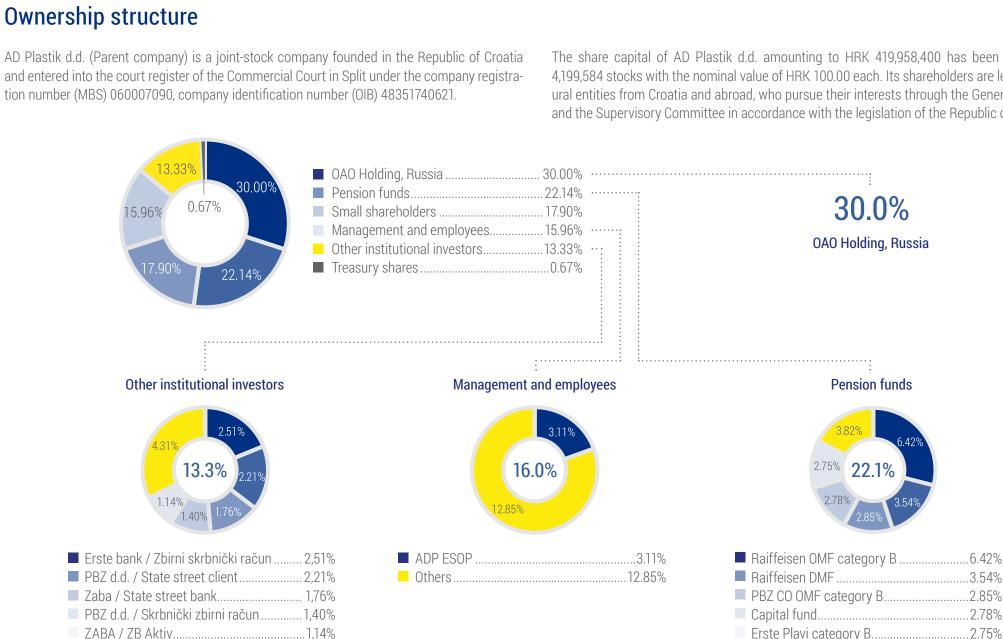

ect aimed at sensitizing the business community and the wider community regarding employment of particularly vulnerable people on the labour market.

The Media

The media are the stakeholders through which the company informs and communicates with the general public, as well as all other stakeholders, about all relevant issues and changes in the company. The aim is to inform all company's stakeholders in a timely and transparent manner in order to maintain regular and successful cooperation.

#### Types of consultations and frequency

- Press releases (regularly)
- Press conferences (where necessary)
- Visits (where necessary)
- Statements (regularly)

In the reporting period, structured and regular communication with the media continued to improve the image of the company.



About us





The share capital of AD Plastik d.d. amounting to HRK 419,958,400 has been divided into 4,199,584 stocks with the nominal value of HRK 100.00 each. Its shareholders are legal and natural entities from Croatia and abroad, who pursue their interests through the General Assembly and the Supervisory Committee in accordance with the legislation of the Republic of Croatia.

30.0%

OAO Holding, Russia

Pension funds

<sup>2.75%</sup> **22.1%** 

Others.....

.3.82%

| N٥ | Shareholder                                              | No. of<br>shares<br>31 Decem-<br>ber 2016 | Share<br>(%) | No. of<br>shares 31<br>December<br>2015 | Share<br>(%) | Move-<br>ment    |
|----|----------------------------------------------------------|-------------------------------------------|--------------|---------