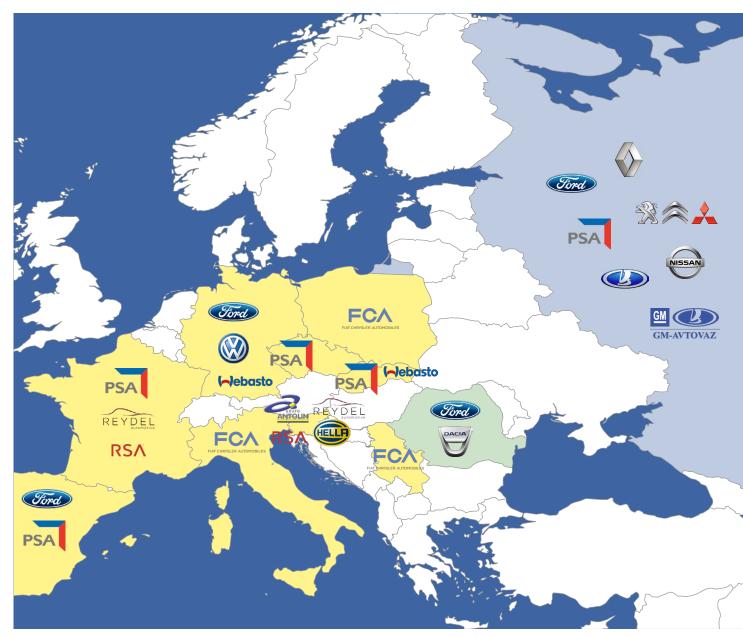

# Overview of the market and customers (continued)

|                                                      | Europa + Serbia                                                                     |
|------------------------------------------------------|-------------------------------------------------------------------------------------|
| Customer                                             | Sales market                                                                        |
| FCA                                                  | Serbia, Italy, Poland                                                               |
| Ford                                                 | Spain, Germany, Romania, Russia                                                     |
| Grupo Antolin                                        | Slovenia                                                                            |
| Hella                                                | Slovenia                                                                            |
| PSA                                                  | France, Spain, Czech Republic, Slova-<br>kia, Argentina, Brazil, China, Russia      |
| Reydel                                               | Slovenia, France                                                                    |
| RSA                                                  | Slovenia, France                                                                    |
| VW                                                   | Germany                                                                             |
| Webasto                                              | Germany, Slovakia                                                                   |
|                                                      |                                                                                     |
|                                                      | Euro APS, JV Romania                                                                |
| Customer                                             | Euro APS, JV Romania     Sales market                                               |
| Customer<br>Dacia                                    |                                                                                     |
|                                                      | Sales market                                                                        |
|                                                      | Sales market<br>Romania                                                             |
| Dacia                                                | Sales market<br>Romania<br>Russia                                                   |
| Dacia<br>AvtoVaz                                     | Sales market Romania Russia Russia                                                  |
| Dacia<br>AvtoVaz<br>Ford                             | Sales market<br>Romania<br>Russia<br>Russia<br>Russia                               |
| Dacia<br>AvtoVaz<br>Ford<br>GM-VAZ                   | Sales market<br>Romania<br>Russia<br>Russia<br>Russia                               |
| Dacia<br>AvtoVaz<br>Ford<br>GM-VAZ<br>Nissan         | Sales market<br>Romania<br>Russia<br>Russia<br>Russia<br>Russia<br>Russia           |
| Dacia<br>AvtoVaz<br>Ford<br>GM-VAZ<br>Nissan<br>PCMA | Sales market<br>Romania<br>Russia<br>Russia<br>Russia<br>Russia<br>Russia<br>Russia |

The Group is strongly positioned in the market of automotive components manufacturers in Europe, especially with regard to the manufacture of grab handles. AD Plastik grab handles are installed in a wide range of vehicles of well-known car manufacturers such as Fiat, Jeep, Renault, PSA Group, and we should point out new grab handle manufacturing project for the VW Group. This increase in grab handle manufacture is specially visible thanks to the exceptional growth of manufacture in Serbia.