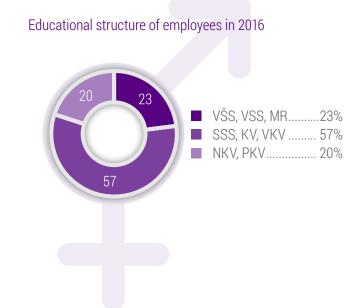

rs comply with the above-mentioned criteria.

### Gender structure of top and middle management of ADP Group in 2016



#### Employee age structure in 2016 depending on the management line



#### Age structure of steering/management positions in 2016



The AD Plastik Group is a component manufacturer for the automotive industry, therefore the largest number of employees are direct workers, which also affects the educational structure of employees. The AD Plastik Group employs primarily high school graduates who meet the requirements of positions in direct production.

Direct workers are directly involved in the production process while indirect workers participate in the production process support and their number is proportional to the volume of production and production organisation.



#### Management Board gender and age structure in 2016



### Audit Committee gender and age structure in 2016



### Human rights

Every employee of the AD Plastik Group enjoys the same right to respect and dignity regardless of race, religion, gender, age, national origin, political beliefs, sexual orientation, marital status, disability or any other personal property.

The AD Plastik Group does not employ persons under the age of 15 nor persons under the age of 18, so that no contract of employment with persons under the age of 15 has been concluded in the reporting period or in previous periods. Special attention is paid to the age of candidates during the selection process. Employee trainings on policies and aspects of human rights were carried out at the plants in Kaluga, Solin and