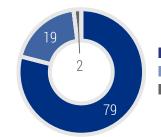

#### Income from sales by technology

| Injection moulding + Blow moulding . 65% |
|------------------------------------------|
| Painting 14%                             |
| Thermoforming + Non-woven textile. 12%   |
| Extrusion                                |