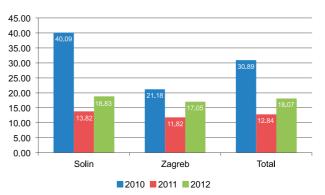

ccupational health and safety, plant Zagreb

The total number of hours of Occupational health and safety training for the both plants amounted to 10.159 hours, that is, If we consider the average number of employees in our company – 842 in 2012 - we get the average number of hours of training on occupational safety and health in the amount of 12,06 hours per employee.

### 4.3.8. Number of work injuries

Continuous injuries reducing in workplace is one of the prerequisites for ensuring the quality of working conditions. The table below presents data on the number of injured workers and the number of injuries through average number of employees according to plants and in total at the level of entire company for 2010, 2011 and 2012.



Image 16. Number of injured employees in the workplace



Image 17. (Number of injuries (without injuries of arrival at / leaving from work) / average number of employees) \* 1.000

### 4.3.9. Solidarity Fund of employees

In AD Plastik Inc., in 2001 entered into force the Agreement on solidarity and assistance in case of seriously ill workers. Pursuant to this Agreement it was formed a monetary fund (on the day 31.12.2012 the fund had 297 members) which is financed by assets that the employees voluntarily allocate monthly in the amount of at least 10,00 HRK per employee during salaries payment, as well as assets provided by AD Plastik Inc. in the amount which can not be less than the amount of three months payment of workers. The Fund assets are used for financial aid in cases of seriously ill workers, their spouses and their children up to th