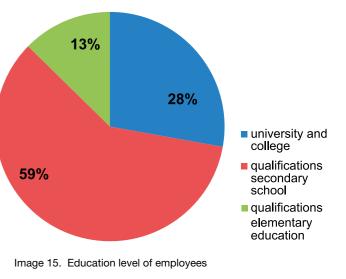

Union) Zagreb and Idependent employees union of AD Plastik. A Collective Agreement is signed at the end of each year for the next year. Thus, the Collective Agreement was signed for year 2012. The basic salary for each workplace is determined on the basis of the basic hourly rate and complexity coefficient. The employees who have the agreed coefficient of complexity up to including 1,55 for 2012 were entitled to a special basic salary supplement, accounted on the basis of hours of work in the accounting month. All subsidiary companies which operated during the entire 2012 have signed Collective agreements with trade unions.

### Year

Starting basic hourly rate per hour of work

Table 10. Starting basic hourly rate per hour of work according to the collective agreements for 2011 and 2012



| 2011. | 2012. |
|-------|-------|
| 1:1   | 1:1   |

- By the Collective Agreement we seek to promote social and economic security of employees in all companies of AD Plastik Group, especially in the area of rights and responsibilities as: protection of workers' dignity, annual leave and holiday, business hours, fees and other material rights of employees.
- The Works Council is a representative body of all employees of AD Plastik company. The council has nine representatives of employees and they all represent the opinions and suggestions of employees in AD Plastik company.

| 2011.          | 2012.          |
|----------------|----------------|
| 13,42 HRK/hour | 13,62 HRK/hour |

### 4.3.7. Promoting health care and safety

Legal provisions define that the employers with more than 2