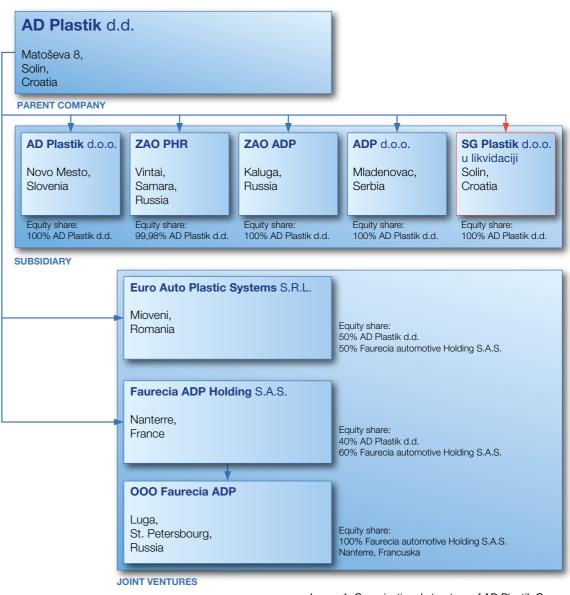

Therefore, today the employees of AD Plastik are the owners of almost a fifth of the shares of their company.

The activity of AD Plastik in Croatia is the production of plastic components for interiors and exteriors of automobiles. The production in Croatia takes place at locations in Solin, the headquarter, and in Zagreb, Jankomir. Apart from production in Croatia, the company has plants organized as companies, with the status of legal person, in Serbia, three plants in Russia (near Samara, Saint Petersburg and in Kaluga), in Slovenia and Romania.

The largest buyers whith who AD Plastik and other members of the Group successfully develop longterm business cooperation are Renault, Nissan, PSA, Ford, Opel, VW, Dacia, VAZ, Daewoo, Fiat, Mitsubishi.

Image 1. Organizational structure of AD Plastik Group