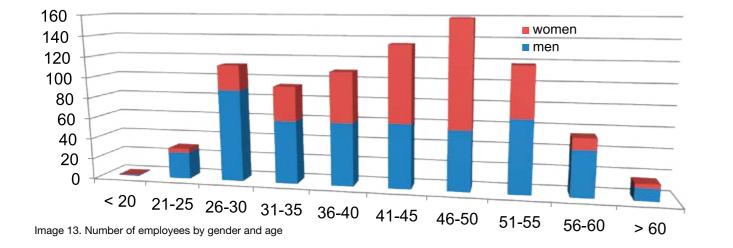

of employees who are employed for an indefinite period during reporting period amounted to about 80 %. The company policy includes the principle that there are no differences between employees for an indefinite period of time and the fixed term, and this principle is implemented by guaranteeing equal rights and privileges for both groups.

### 4.3.5. Employees structure by gender and age

The structure of our employess demonstrates that about 42 % of employees are female, that is 346 male employees on 31.12.2012. Analysis of employees by age indicates that most of the employees were between 41 and 50 years old, which is in accordance with the average age of all employees that amounts to 42,12 years. Detailed structure of employees by gender and age groups is shown in the following graph.



The average voluntary employee turnover rate is very low and in 2012 amounted to little more than 1%. The trend of voluntary turnover until 2005 is shown in the following graph.



According to the structure of education, 28 % of all employees have college or university degrees, while the highest percentage of employees, 59 % of them, have completed secondary education.

Year

Basic salary of man / Basic salary of woman

Table 9. Ratio of basic salary for the same workplace of men and women by employee category

### 4.3.6. Collective bargaining

In AD Plastik act three trade unions. Autonomus union in power industry, chemistry and non-metal industry of Croatia, branch office AD Plastik Inc., Solin, branch office AD Plastik Inc., Zagreb, Trade Union AD Plastik RIS (Regional Industrial Uni