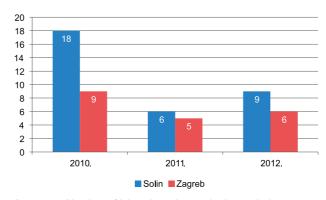

6                      |

Table 12. Hours of training on Occupational health and safety, plant Zagreb

The total number of hours of Occupational health and safety training for the both plants amounted to 10.159 hours, that is, If we consider the average number of employees in our company – 842 in 2012 - we get the average number of hours of training on occupational safety and health in the amount of 12,06 hours per employee.

### 4.3.8. Number of work injuries

Continuous injuries reducing in workplace is one of the prerequisites for ensuring the quality of working conditions. The table below presents data on the number of injured workers and the number of injuries through average number of employees according to plants and in total at the level of entire company for 2010, 2011 and 2012.



Image 16. Number of injured employees in the workplace



Image 17. (Number of injuries (without injuries of arrival at / leaving from work) / average number of employees) \* 1.000

### 4.3.9. Solidarity Fund of employees

In AD Plastik Inc., in 2001 entered into force the Agreement on solidarity and assistance in case of seriously ill workers. Pursuant to this Agreement it was formed a monetary fund (on the day 31.12.2012 the fund had 297 members) which is financed by assets that the employees voluntarily allocate monthly in the amount of at least 10,00 HRK per employee during salaries payment, as well as assets provided by AD Plastik Inc. in the amount which can not be less than the amount of three months payment of workers. The Fund assets are used for financial aid in cases of seriou