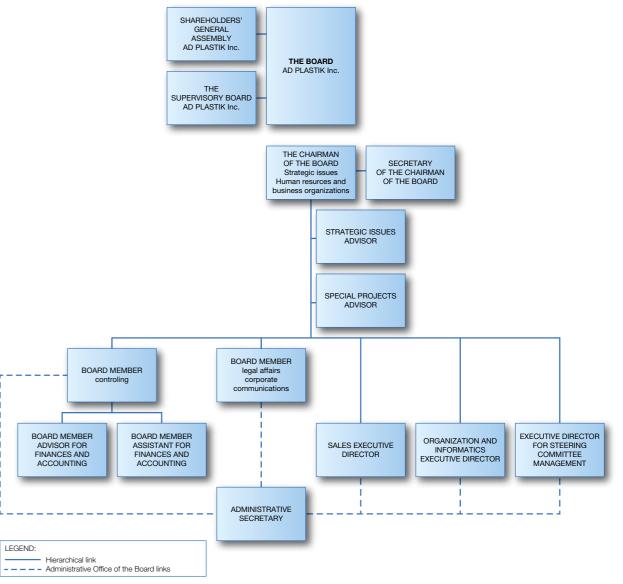

### 4.1.5. Management

Companies within the Group are legally independent companies, while the mother company supervises them, strategically directs them and supports via supervisory boards of subsidiaries and affiliated companies.

Image 3. Organizational scheme of the Board and the office of the Board of AD Plastik Inc.

### The Board

The members of the Board and its Chairman are appointed and removed by the Supervisory Board. Their term of office lasts up to five years after which they can be reappointed. Pursuant to Company Statute, the Board must consist of three to eight members. On the 31.12.2012. the Board consisted of three members: Mr. Mladen Peroš, Chairman of the Board, Mr. Ivica Tolić, member of the Board for legal affairs and corporate communications and Mrs. Katija Klepo, member of the Board for controlling, accounting and finance.

### Supervisory board

The Supervisory Board is responsible for appointing and removing Board members, and for supervising the businesses of the Company in accordance with Companies Act, Company Statute and Rules of Procedure of the Supervisory Board of the Company. In accordance with the Provisions of the Company Statute, the Supervisory Board consists of seven members. Six members are selected by General Assembly, and one of them by Works Council of the Company. On 31.12.2012 the Supervisory Board had six members, and they were mr.Josip Boban, the Chairman, mr.Nikola Zovko, deputy of Chairman, mr.Marijo Grgurinović, member, and three members that represent the largest individual shareholder OAO "Holding Autokomponenti" (mr. Dmitrij Leonidovich Drandin, mrs. Nadezhda Anatolyevna Nikitina and mr.lgor Antoljevich Solomatin). The Supervisory Board established Appointment Committee, Remuneration Committee and Audit Committee.

### **General Assembly**

The work of General Assembly is regulated by Companies Act, Company Statute and Rules of Procedure of General Assembly. At the General Assembly have the right to participate the shareholders who apply to participate in the General Assembly, no later than six days before the meeting in written form to the Legal Services of the Company or to the public notary whose official seat corresponds to the Company's headquarters. The shareholders who apply must also submit evidence in written form of owning shares on the 21 (twentyfirst) day before the meeting of General Assembly issued by the Central Depository and Clearing Company. The right to participate in the General Assembly have representatives and proxies of shareholders which applied for their participation in accordance with previously mentioned conditions.