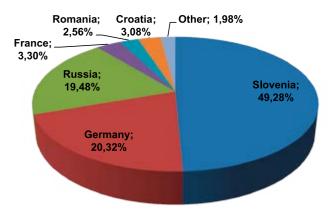

ck is paid on 27.02.2012, and the second part of 5,53 per share is paid on 14.08.2012.

### 4.2.2. Most significant sales markets

The largest part of sales revenue AD Plastik Inc. achieved on international market, that makes about 97% of all the sales revenue. The most significant export markets are the European Union and Russia. In the European Union most of the sales revenue is achieved in Slovenia and Germany. Review of the most significant sales market is presented in image 12.

These business results are achieved with 4,82 % fewer employees compared to 2011. At the end of 2012 the company employed 830 employees, while the year before that had 872 employees. On 31.12.2012 AD Plastik Group employed 2.711 employees, while the year before that on the same date employed 2.489 employees.



Image 12. Review of the most significant sales markets

### 4.2.3. Total amount of salaries

| Description                                        | 2011       | 2012       |
|----------------------------------------------------|------------|------------|
| Staff expenses                                     | 90.429.173 | 86.487.480 |
| Net salaries and wages                             | 54.257.504 | 51.892.488 |
| Tax and contribution assessed on salaries expenses | 22.607.293 | 21.621.870 |
| Contributions to salaries                          | 36.171.669 | 34.594.992 |

Table 3. Staff expenses for 2011 and 2012 in HRK

The total amount of net salaries in 2012 is reduced for 51,83 millions HRK compared to net salaries of 2011 when the total expense of net salaries amounted 54-26 millio