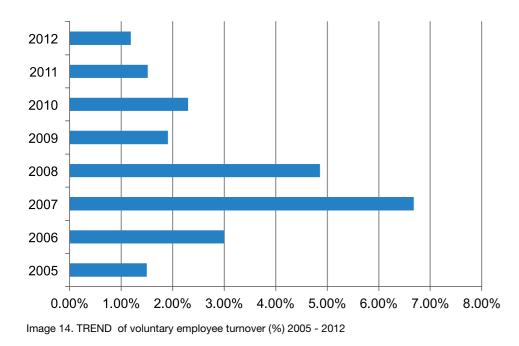

n employees for an indefinite period of time and the fixed term, and this principle is implemented by guaranteeing equal rights and privileges for both groups.

### 4.3.5. Employees structure by gender and age

The structure of our employess demonstrates that about 42 % of employees are female, that is 346 male employees on 31.12.2012. Analysis of employees by age indicates that most of the employees were between 41 and 50 years old, which is in accordance with the average age of all employees that amounts to 42,12 years. Detailed structure of employees by gender and age groups is shown in the following graph.



The average voluntary employee turnover rate is very low and in 2012 amounted to little more than 1%. The trend of voluntary turnover until 2005 is shown in the following graph.



According to the structure of education, 28 % of all employees have college or university degrees, while the highest percentage of employees, 59 % of them, have completed secondary education.

Year

Basic salary of man / Basic salary of woman

Table 9. Ratio of basic salary for the same workplace of men and women by employee category

### 4.3.6. Collective bargaining

In AD Plastik act three trade unions. Autonomus union in power industry, chemistry and non-metal industry of Croatia, branch office AD Plastik Inc., Solin, branch office AD Plastik Inc., Zagreb, Trade Union AD Plastik RIS (Regional Industrial Union) Zagreb and Idependent employees union of AD Plastik. A Collective Agreement is signed at the end of each year for the next year. Thus, the Collective Agreement was signed for ye